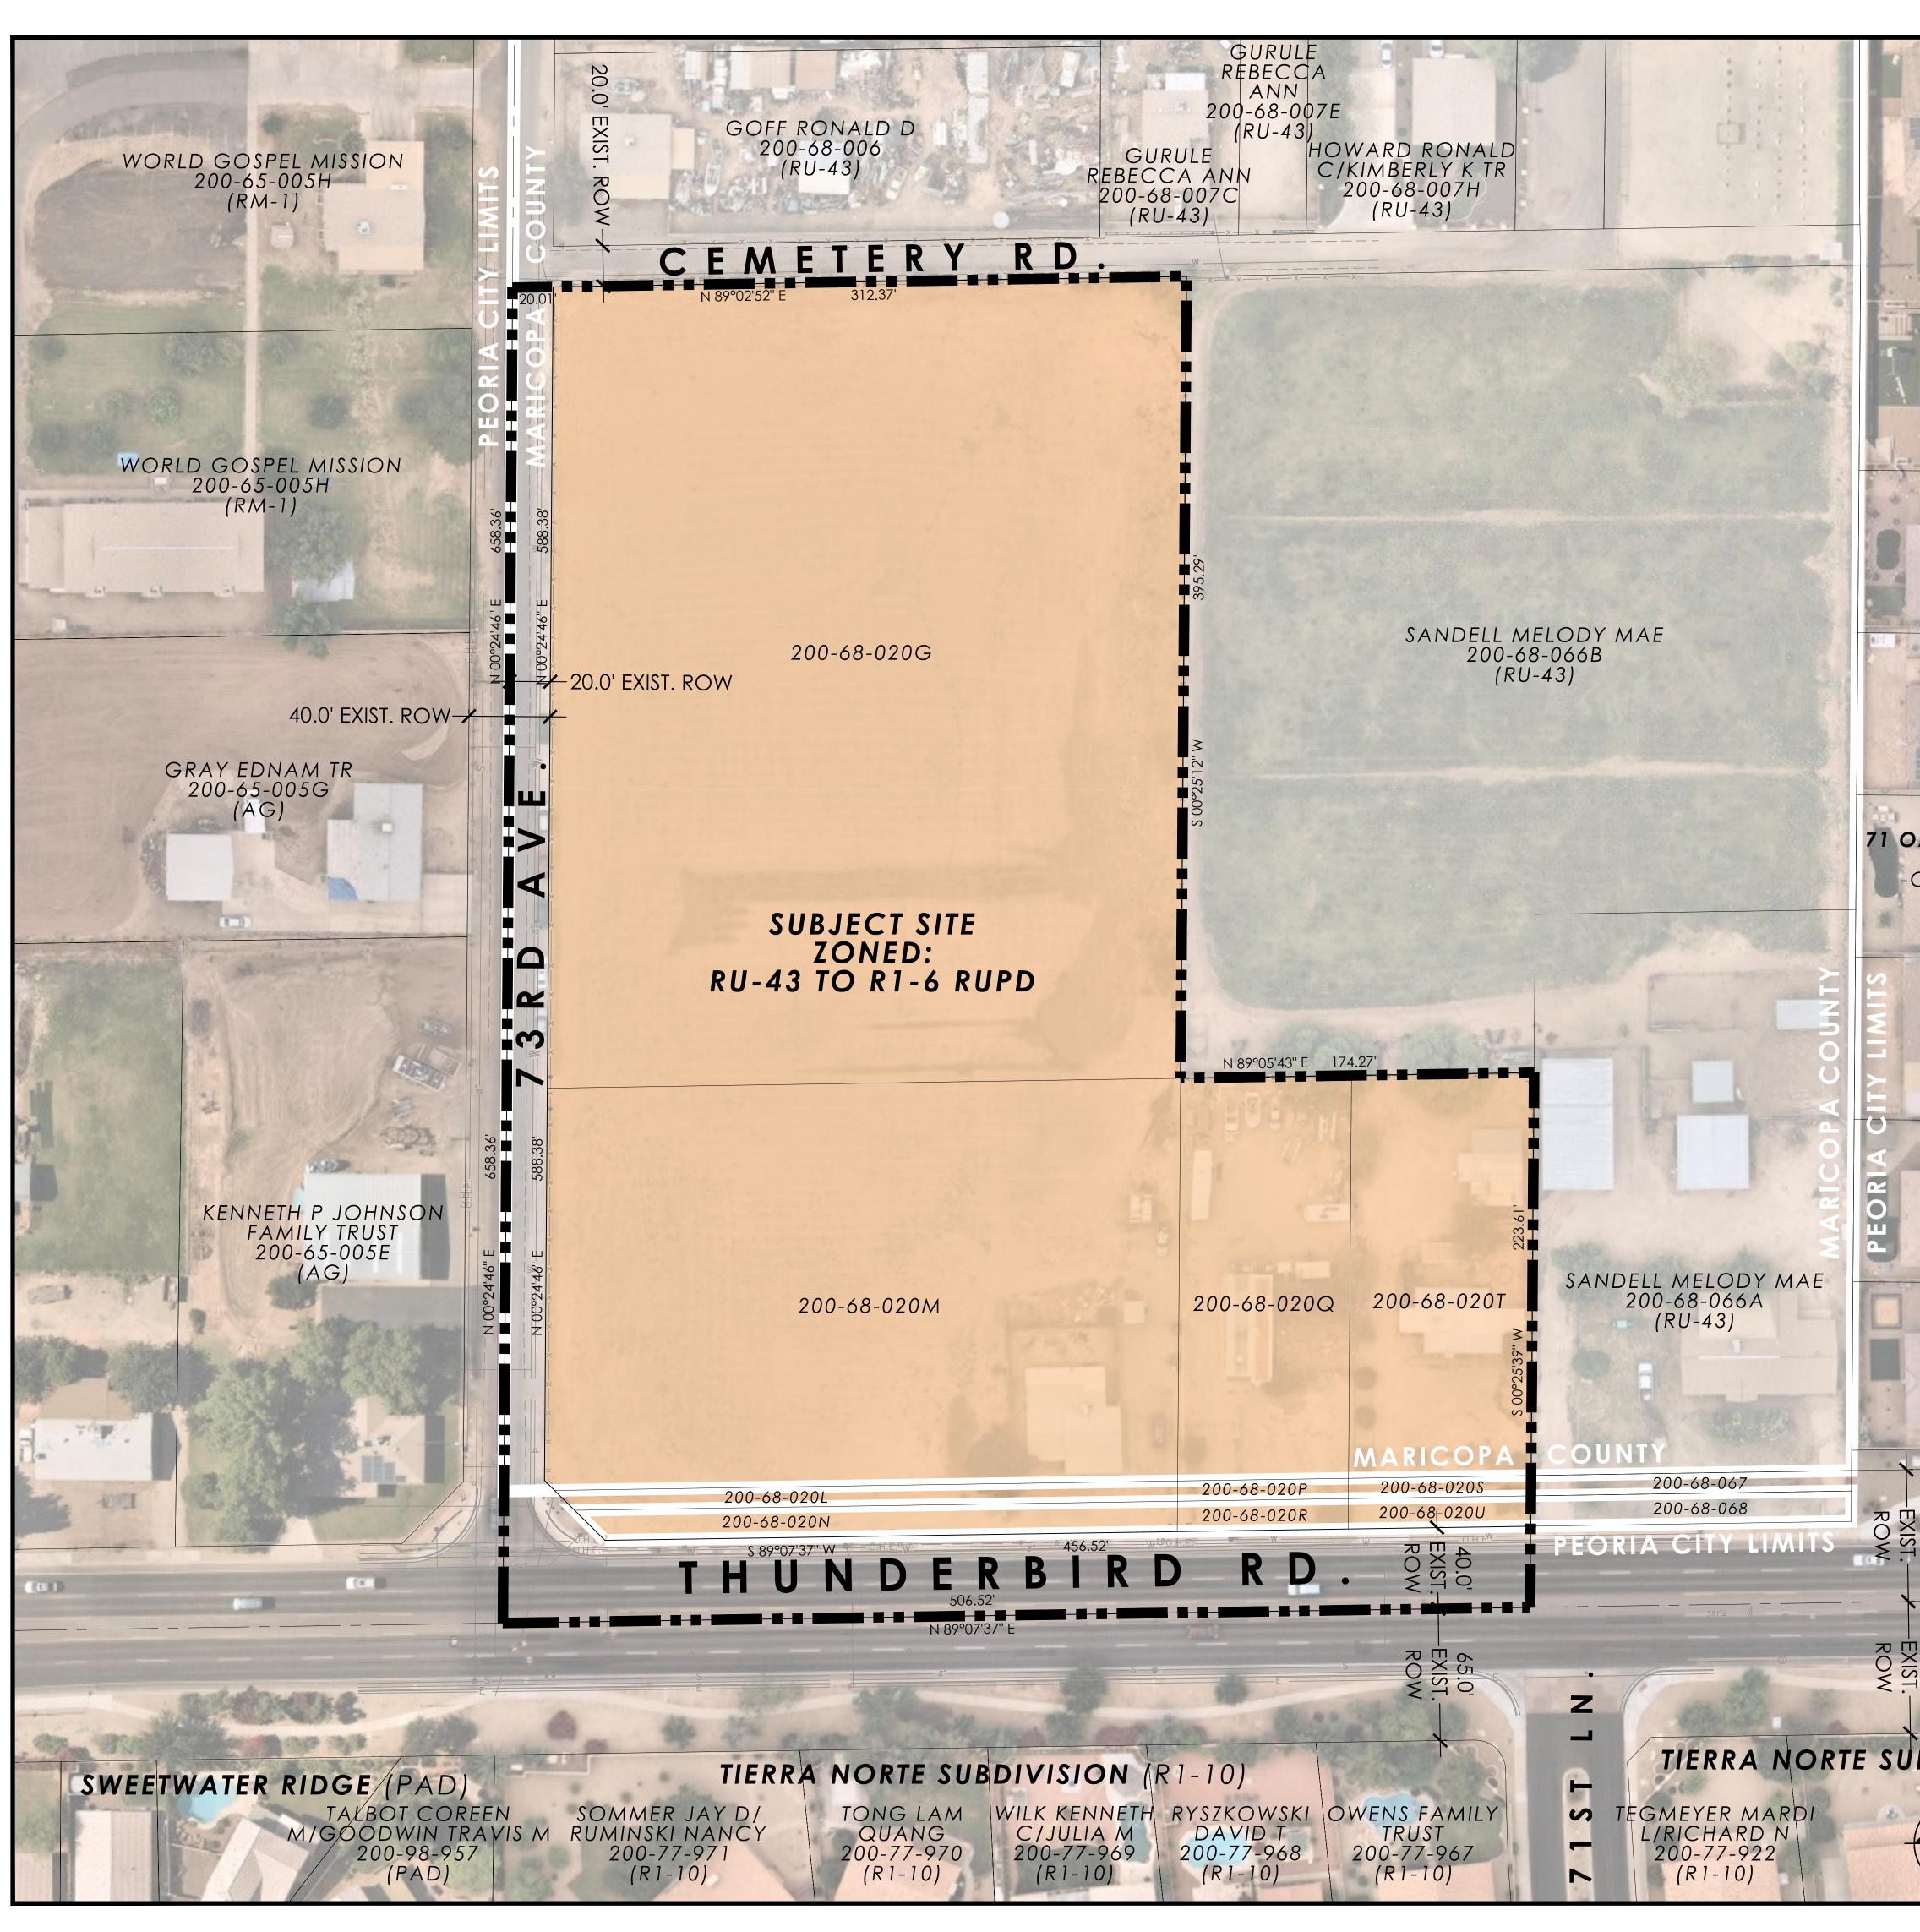

| and the second s | _                                                                                                                                                                                                                                                                                                                                                                                                                                                                                                                                                                                                                                                                                                                                                                                                                                                                                                                                                                                                                                                                                                                                                                                                                                                                                                                                                                                                                                                                                                                                                                                                                                                                                                                                                                                                                                                                                                                                                                                                                                                                                                                                                                                                                                                                                                                                                                                         |                                                                                                                                                                                                                                                                                                                                                                                                                                                                                                                                                                                                                                                                                                                                                                                                                                                                                                                                                                                                                                                                                                                                                                                                                                                                                                                                                                                                                                                                                                                                                                                                                                                                                                                                                                                                                                                                                                                                                                                                                                                                                                                                                                                                                                                                                                          |                                                                                                                                                                                                                                                                                                                                                                                                                                                                                                                                                                                                                                                                                                                                                                                                                                                                                                                                                                                                                                                                                                                                                                                                                                                                                                                                                                                                                                                                                                                                                                                                                                                                                                                                                                                                                                                                                                                                                                                                                                                                                                                                                                                                                                                                                                                                                                                                                                                                                                                                                                                                        |                                                      |                                                                   |
|--------------------------------------------------------------------------------------------------------------------------------------------------------------------------------------------------------------------------------------------------------------------------------------------------------------------------------------------------------------------------------------------------------------------------------------------------------------------------------------------------------------------------------------------------------------------------------------------------------------------------------------------------------------------------------------------------------------------------------------------------------------------------------------------------------------------------------------------------------------------------------------------------------------------------------------------------------------------------------------------------------------------------------------------------------------------------------------------------------------------------------------------------------------------------------------------------------------------------------------------------------------------------------------------------------------------------------------------------------------------------------------------------------------------------------------------------------------------------------------------------------------------------------------------------------------------------------------------------------------------------------------------------------------------------------------------------------------------------------------------------------------------------------------------------------------------------------------------------------------------------------------------------------------------------------------------------------------------------------------------------------------------------------------------------------------------------------------------------------------------------------|-------------------------------------------------------------------------------------------------------------------------------------------------------------------------------------------------------------------------------------------------------------------------------------------------------------------------------------------------------------------------------------------------------------------------------------------------------------------------------------------------------------------------------------------------------------------------------------------------------------------------------------------------------------------------------------------------------------------------------------------------------------------------------------------------------------------------------------------------------------------------------------------------------------------------------------------------------------------------------------------------------------------------------------------------------------------------------------------------------------------------------------------------------------------------------------------------------------------------------------------------------------------------------------------------------------------------------------------------------------------------------------------------------------------------------------------------------------------------------------------------------------------------------------------------------------------------------------------------------------------------------------------------------------------------------------------------------------------------------------------------------------------------------------------------------------------------------------------------------------------------------------------------------------------------------------------------------------------------------------------------------------------------------------------------------------------------------------------------------------------------------------------------------------------------------------------------------------------------------------------------------------------------------------------------------------------------------------------------------------------------------------------|----------------------------------------------------------------------------------------------------------------------------------------------------------------------------------------------------------------------------------------------------------------------------------------------------------------------------------------------------------------------------------------------------------------------------------------------------------------------------------------------------------------------------------------------------------------------------------------------------------------------------------------------------------------------------------------------------------------------------------------------------------------------------------------------------------------------------------------------------------------------------------------------------------------------------------------------------------------------------------------------------------------------------------------------------------------------------------------------------------------------------------------------------------------------------------------------------------------------------------------------------------------------------------------------------------------------------------------------------------------------------------------------------------------------------------------------------------------------------------------------------------------------------------------------------------------------------------------------------------------------------------------------------------------------------------------------------------------------------------------------------------------------------------------------------------------------------------------------------------------------------------------------------------------------------------------------------------------------------------------------------------------------------------------------------------------------------------------------------------------------------------------------------------------------------------------------------------------------------------------------------------------------------------------------------------|--------------------------------------------------------------------------------------------------------------------------------------------------------------------------------------------------------------------------------------------------------------------------------------------------------------------------------------------------------------------------------------------------------------------------------------------------------------------------------------------------------------------------------------------------------------------------------------------------------------------------------------------------------------------------------------------------------------------------------------------------------------------------------------------------------------------------------------------------------------------------------------------------------------------------------------------------------------------------------------------------------------------------------------------------------------------------------------------------------------------------------------------------------------------------------------------------------------------------------------------------------------------------------------------------------------------------------------------------------------------------------------------------------------------------------------------------------------------------------------------------------------------------------------------------------------------------------------------------------------------------------------------------------------------------------------------------------------------------------------------------------------------------------------------------------------------------------------------------------------------------------------------------------------------------------------------------------------------------------------------------------------------------------------------------------------------------------------------------------------------------------------------------------------------------------------------------------------------------------------------------------------------------------------------------------------------------------------------------------------------------------------------------------------------------------------------------------------------------------------------------------------------------------------------------------------------------------------------------------|------------------------------------------------------|-------------------------------------------------------------------|
|                                                                                                                                                                                                                                                                                                                                                                                                                                                                                                                                                                                                                                                                                                                                                                                                                                                                                                                                                                                                                                                                                                                                                                                                                                                                                                                                                                                                                                                                                                                                                                                                                                                                                                                                                                                                                                                                                                                                                                                                                                                                                                                                | VICINITY MAP:                                                                                                                                                                                                                                                                                                                                                                                                                                                                                                                                                                                                                                                                                                                                                                                                                                                                                                                                                                                                                                                                                                                                                                                                                                                                                                                                                                                                                                                                                                                                                                                                                                                                                                                                                                                                                                                                                                                                                                                                                                                                                                                                                                                                                                                                                                                                                                             | VTS WACOMA                                                                                                                                                                                                                                                                                                                                                                                                                                                                                                                                                                                                                                                                                                                                                                                                                                                                                                                                                                                                                                                                                                                                                                                                                                                                                                                                                                                                                                                                                                                                                                                                                                                                                                                                                                                                                                                                                                                                                                                                                                                                                                                                                                                                                                                                                               | A DR                                                                                                                                                                                                                                                                                                                                                                                                                                                                                                                                                                                                                                                                                                                                                                                                                                                                                                                                                                                                                                                                                                                                                                                                                                                                                                                                                                                                                                                                                                                                                                                                                                                                                                                                                                                                                                                                                                                                                                                                                                                                                                                                                                                                                                                                                                                                                                                                                                                                                                                                                                                                   |                                                      | APPR.                                                             |
|                                                                                                                                                                                                                                                                                                                                                                                                                                                                                                                                                                                                                                                                                                                                                                                                                                                                                                                                                                                                                                                                                                                                                                                                                                                                                                                                                                                                                                                                                                                                                                                                                                                                                                                                                                                                                                                                                                                                                                                                                                                                                                                                |                                                                                                                                                                                                                                                                                                                                                                                                                                                                                                                                                                                                                                                                                                                                                                                                                                                                                                                                                                                                                                                                                                                                                                                                                                                                                                                                                                                                                                                                                                                                                                                                                                                                                                                                                                                                                                                                                                                                                                                                                                                                                                                                                                                                                                                                                                                                                                                           | ш Ц                                                                                                                                                                                                                                                                                                                                                                                                                                                                                                                                                                                                                                                                                                                                                                                                                                                                                                                                                                                                                                                                                                                                                                                                                                                                                                                                                                                                                                                                                                                                                                                                                                                                                                                                                                                                                                                                                                                                                                                                                                                                                                                                                                                                                                                                                                      | AF C                                                                                                                                                                                                                                                                                                                                                                                                                                                                                                                                                                                                                                                                                                                                                                                                                                                                                                                                                                                                                                                                                                                                                                                                                                                                                                                                                                                                                                                                                                                                                                                                                                                                                                                                                                                                                                                                                                                                                                                                                                                                                                                                                                                                                                                                                                                                                                                                                                                                                                                                                                                                   |                                                      | DATE                                                              |
|                                                                                                                                                                                                                                                                                                                                                                                                                                                                                                                                                                                                                                                                                                                                                                                                                                                                                                                                                                                                                                                                                                                                                                                                                                                                                                                                                                                                                                                                                                                                                                                                                                                                                                                                                                                                                                                                                                                                                                                                                                                                                                                                |                                                                                                                                                                                                                                                                                                                                                                                                                                                                                                                                                                                                                                                                                                                                                                                                                                                                                                                                                                                                                                                                                                                                                                                                                                                                                                                                                                                                                                                                                                                                                                                                                                                                                                                                                                                                                                                                                                                                                                                                                                                                                                                                                                                                                                                                                                                                                                                           | IST AVE                                                                                                                                                                                                                                                                                                                                                                                                                                                                                                                                                                                                                                                                                                                                                                                                                                                                                                                                                                                                                                                                                                                                                                                                                                                                                                                                                                                                                                                                                                                                                                                                                                                                                                                                                                                                                                                                                                                                                                                                                                                                                                                                                                                                                                                                                                  |                                                                                                                                                                                                                                                                                                                                                                                                                                                                                                                                                                                                                                                                                                                                                                                                                                                                                                                                                                                                                                                                                                                                                                                                                                                                                                                                                                                                                                                                                                                                                                                                                                                                                                                                                                                                                                                                                                                                                                                                                                                                                                                                                                                                                                                                                                                                                                                                                                                                                                                                                                                                        |                                                      | BY D,                                                             |
|                                                                                                                                                                                                                                                                                                                                                                                                                                                                                                                                                                                                                                                                                                                                                                                                                                                                                                                                                                                                                                                                                                                                                                                                                                                                                                                                                                                                                                                                                                                                                                                                                                                                                                                                                                                                                                                                                                                                                                                                                                                                                                                                | SZ N                                                                                                                                                                                                                                                                                                                                                                                                                                                                                                                                                                                                                                                                                                                                                                                                                                                                                                                                                                                                                                                                                                                                                                                                                                                                                                                                                                                                                                                                                                                                                                                                                                                                                                                                                                                                                                                                                                                                                                                                                                                                                                                                                                                                                                                                                                                                                                                      | N 73RD                                                                                                                                                                                                                                                                                                                                                                                                                                                                                                                                                                                                                                                                                                                                                                                                                                                                                                                                                                                                                                                                                                                                                                                                                                                                                                                                                                                                                                                                                                                                                                                                                                                                                                                                                                                                                                                                                                                                                                                                                                                                                                                                                                                                                                                                                                   | .9<br>N                                                                                                                                                                                                                                                                                                                                                                                                                                                                                                                                                                                                                                                                                                                                                                                                                                                                                                                                                                                                                                                                                                                                                                                                                                                                                                                                                                                                                                                                                                                                                                                                                                                                                                                                                                                                                                                                                                                                                                                                                                                                                                                                                                                                                                                                                                                                                                                                                                                                                                                                                                                                |                                                      |                                                                   |
|                                                                                                                                                                                                                                                                                                                                                                                                                                                                                                                                                                                                                                                                                                                                                                                                                                                                                                                                                                                                                                                                                                                                                                                                                                                                                                                                                                                                                                                                                                                                                                                                                                                                                                                                                                                                                                                                                                                                                                                                                                                                                                                                | W THUNDERBIRD RD.                                                                                                                                                                                                                                                                                                                                                                                                                                                                                                                                                                                                                                                                                                                                                                                                                                                                                                                                                                                                                                                                                                                                                                                                                                                                                                                                                                                                                                                                                                                                                                                                                                                                                                                                                                                                                                                                                                                                                                                                                                                                                                                                                                                                                                                                                                                                                                         |                                                                                                                                                                                                                                                                                                                                                                                                                                                                                                                                                                                                                                                                                                                                                                                                                                                                                                                                                                                                                                                                                                                                                                                                                                                                                                                                                                                                                                                                                                                                                                                                                                                                                                                                                                                                                                                                                                                                                                                                                                                                                                                                                                                                                                                                                                          | -PROJECT                                                                                                                                                                                                                                                                                                                                                                                                                                                                                                                                                                                                                                                                                                                                                                                                                                                                                                                                                                                                                                                                                                                                                                                                                                                                                                                                                                                                                                                                                                                                                                                                                                                                                                                                                                                                                                                                                                                                                                                                                                                                                                                                                                                                                                                                                                                                                                                                                                                                                                                                                                                               |                                                      |                                                                   |
|                                                                                                                                                                                                                                                                                                                                                                                                                                                                                                                                                                                                                                                                                                                                                                                                                                                                                                                                                                                                                                                                                                                                                                                                                                                                                                                                                                                                                                                                                                                                                                                                                                                                                                                                                                                                                                                                                                                                                                                                                                                                                                                                |                                                                                                                                                                                                                                                                                                                                                                                                                                                                                                                                                                                                                                                                                                                                                                                                                                                                                                                                                                                                                                                                                                                                                                                                                                                                                                                                                                                                                                                                                                                                                                                                                                                                                                                                                                                                                                                                                                                                                                                                                                                                                                                                                                                                                                                                                                                                                                                           |                                                                                                                                                                                                                                                                                                                                                                                                                                                                                                                                                                                                                                                                                                                                                                                                                                                                                                                                                                                                                                                                                                                                                                                                                                                                                                                                                                                                                                                                                                                                                                                                                                                                                                                                                                                                                                                                                                                                                                                                                                                                                                                                                                                                                                                                                                          | SITE                                                                                                                                                                                                                                                                                                                                                                                                                                                                                                                                                                                                                                                                                                                                                                                                                                                                                                                                                                                                                                                                                                                                                                                                                                                                                                                                                                                                                                                                                                                                                                                                                                                                                                                                                                                                                                                                                                                                                                                                                                                                                                                                                                                                                                                                                                                                                                                                                                                                                                                                                                                                   |                                                      |                                                                   |
|                                                                                                                                                                                                                                                                                                                                                                                                                                                                                                                                                                                                                                                                                                                                                                                                                                                                                                                                                                                                                                                                                                                                                                                                                                                                                                                                                                                                                                                                                                                                                                                                                                                                                                                                                                                                                                                                                                                                                                                                                                                                                                                                |                                                                                                                                                                                                                                                                                                                                                                                                                                                                                                                                                                                                                                                                                                                                                                                                                                                                                                                                                                                                                                                                                                                                                                                                                                                                                                                                                                                                                                                                                                                                                                                                                                                                                                                                                                                                                                                                                                                                                                                                                                                                                                                                                                                                                                                                                                                                                                                           |                                                                                                                                                                                                                                                                                                                                                                                                                                                                                                                                                                                                                                                                                                                                                                                                                                                                                                                                                                                                                                                                                                                                                                                                                                                                                                                                                                                                                                                                                                                                                                                                                                                                                                                                                                                                                                                                                                                                                                                                                                                                                                                                                                                                                                                                                                          |                                                                                                                                                                                                                                                                                                                                                                                                                                                                                                                                                                                                                                                                                                                                                                                                                                                                                                                                                                                                                                                                                                                                                                                                                                                                                                                                                                                                                                                                                                                                                                                                                                                                                                                                                                                                                                                                                                                                                                                                                                                                                                                                                                                                                                                                                                                                                                                                                                                                                                                                                                                                        |                                                      |                                                                   |
|                                                                                                                                                                                                                                                                                                                                                                                                                                                                                                                                                                                                                                                                                                                                                                                                                                                                                                                                                                                                                                                                                                                                                                                                                                                                                                                                                                                                                                                                                                                                                                                                                                                                                                                                                                                                                                                                                                                                                                                                                                                                                                                                |                                                                                                                                                                                                                                                                                                                                                                                                                                                                                                                                                                                                                                                                                                                                                                                                                                                                                                                                                                                                                                                                                                                                                                                                                                                                                                                                                                                                                                                                                                                                                                                                                                                                                                                                                                                                                                                                                                                                                                                                                                                                                                                                                                                                                                                                                                                                                                                           | W SWEETW/                                                                                                                                                                                                                                                                                                                                                                                                                                                                                                                                                                                                                                                                                                                                                                                                                                                                                                                                                                                                                                                                                                                                                                                                                                                                                                                                                                                                                                                                                                                                                                                                                                                                                                                                                                                                                                                                                                                                                                                                                                                                                                                                                                                                                                                                                                | ATER AVE                                                                                                                                                                                                                                                                                                                                                                                                                                                                                                                                                                                                                                                                                                                                                                                                                                                                                                                                                                                                                                                                                                                                                                                                                                                                                                                                                                                                                                                                                                                                                                                                                                                                                                                                                                                                                                                                                                                                                                                                                                                                                                                                                                                                                                                                                                                                                                                                                                                                                                                                                                                               |                                                      | REVISION                                                          |
|                                                                                                                                                                                                                                                                                                                                                                                                                                                                                                                                                                                                                                                                                                                                                                                                                                                                                                                                                                                                                                                                                                                                                                                                                                                                                                                                                                                                                                                                                                                                                                                                                                                                                                                                                                                                                                                                                                                                                                                                                                                                                                                                | UTILITIES/SERVIC                                                                                                                                                                                                                                                                                                                                                                                                                                                                                                                                                                                                                                                                                                                                                                                                                                                                                                                                                                                                                                                                                                                                                                                                                                                                                                                                                                                                                                                                                                                                                                                                                                                                                                                                                                                                                                                                                                                                                                                                                                                                                                                                                                                                                                                                                                                                                                          | CE:                                                                                                                                                                                                                                                                                                                                                                                                                                                                                                                                                                                                                                                                                                                                                                                                                                                                                                                                                                                                                                                                                                                                                                                                                                                                                                                                                                                                                                                                                                                                                                                                                                                                                                                                                                                                                                                                                                                                                                                                                                                                                                                                                                                                                                                                                                      |                                                                                                                                                                                                                                                                                                                                                                                                                                                                                                                                                                                                                                                                                                                                                                                                                                                                                                                                                                                                                                                                                                                                                                                                                                                                                                                                                                                                                                                                                                                                                                                                                                                                                                                                                                                                                                                                                                                                                                                                                                                                                                                                                                                                                                                                                                                                                                                                                                                                                                                                                                                                        |                                                      |                                                                   |
| and the second second                                                                                                                                                                                                                                                                                                                                                                                                                                                                                                                                                                                                                                                                                                                                                                                                                                                                                                                                                                                                                                                                                                                                                                                                                                                                                                                                                                                                                                                                                                                                                                                                                                                                                                                                                                                                                                                                                                                                                                                                                                                                                                          | WATER: CITY OF PEORI<br>FIRE: CITY OF PEORI                                                                                                                                                                                                                                                                                                                                                                                                                                                                                                                                                                                                                                                                                                                                                                                                                                                                                                                                                                                                                                                                                                                                                                                                                                                                                                                                                                                                                                                                                                                                                                                                                                                                                                                                                                                                                                                                                                                                                                                                                                                                                                                                                                                                                                                                                                                                               |                                                                                                                                                                                                                                                                                                                                                                                                                                                                                                                                                                                                                                                                                                                                                                                                                                                                                                                                                                                                                                                                                                                                                                                                                                                                                                                                                                                                                                                                                                                                                                                                                                                                                                                                                                                                                                                                                                                                                                                                                                                                                                                                                                                                                                                                                                          | CITY OF PEORIA<br>I: CITY OF PEORIA                                                                                                                                                                                                                                                                                                                                                                                                                                                                                                                                                                                                                                                                                                                                                                                                                                                                                                                                                                                                                                                                                                                                                                                                                                                                                                                                                                                                                                                                                                                                                                                                                                                                                                                                                                                                                                                                                                                                                                                                                                                                                                                                                                                                                                                                                                                                                                                                                                                                                                                                                                    |                                                      |                                                                   |
|                                                                                                                                                                                                                                                                                                                                                                                                                                                                                                                                                                                                                                                                                                                                                                                                                                                                                                                                                                                                                                                                                                                                                                                                                                                                                                                                                                                                                                                                                                                                                                                                                                                                                                                                                                                                                                                                                                                                                                                                                                                                                                                                | REFUSE:CITY OF PEORIELECTRIC:APS                                                                                                                                                                                                                                                                                                                                                                                                                                                                                                                                                                                                                                                                                                                                                                                                                                                                                                                                                                                                                                                                                                                                                                                                                                                                                                                                                                                                                                                                                                                                                                                                                                                                                                                                                                                                                                                                                                                                                                                                                                                                                                                                                                                                                                                                                                                                                          | A <u>TELEPHONE</u> :                                                                                                                                                                                                                                                                                                                                                                                                                                                                                                                                                                                                                                                                                                                                                                                                                                                                                                                                                                                                                                                                                                                                                                                                                                                                                                                                                                                                                                                                                                                                                                                                                                                                                                                                                                                                                                                                                                                                                                                                                                                                                                                                                                                                                                                                                     | TBD                                                                                                                                                                                                                                                                                                                                                                                                                                                                                                                                                                                                                                                                                                                                                                                                                                                                                                                                                                                                                                                                                                                                                                                                                                                                                                                                                                                                                                                                                                                                                                                                                                                                                                                                                                                                                                                                                                                                                                                                                                                                                                                                                                                                                                                                                                                                                                                                                                                                                                                                                                                                    |                                                      |                                                                   |
|                                                                                                                                                                                                                                                                                                                                                                                                                                                                                                                                                                                                                                                                                                                                                                                                                                                                                                                                                                                                                                                                                                                                                                                                                                                                                                                                                                                                                                                                                                                                                                                                                                                                                                                                                                                                                                                                                                                                                                                                                                                                                                                                | NATURAL GAS: SOUTHWEST G                                                                                                                                                                                                                                                                                                                                                                                                                                                                                                                                                                                                                                                                                                                                                                                                                                                                                                                                                                                                                                                                                                                                                                                                                                                                                                                                                                                                                                                                                                                                                                                                                                                                                                                                                                                                                                                                                                                                                                                                                                                                                                                                                                                                                                                                                                                                                                  | AS (AS NEEDED)                                                                                                                                                                                                                                                                                                                                                                                                                                                                                                                                                                                                                                                                                                                                                                                                                                                                                                                                                                                                                                                                                                                                                                                                                                                                                                                                                                                                                                                                                                                                                                                                                                                                                                                                                                                                                                                                                                                                                                                                                                                                                                                                                                                                                                                                                           |                                                                                                                                                                                                                                                                                                                                                                                                                                                                                                                                                                                                                                                                                                                                                                                                                                                                                                                                                                                                                                                                                                                                                                                                                                                                                                                                                                                                                                                                                                                                                                                                                                                                                                                                                                                                                                                                                                                                                                                                                                                                                                                                                                                                                                                                                                                                                                                                                                                                                                                                                                                                        |                                                      |                                                                   |
|                                                                                                                                                                                                                                                                                                                                                                                                                                                                                                                                                                                                                                                                                                                                                                                                                                                                                                                                                                                                                                                                                                                                                                                                                                                                                                                                                                                                                                                                                                                                                                                                                                                                                                                                                                                                                                                                                                                                                                                                                                                                                                                                | PROJECT DATA                                                                                                                                                                                                                                                                                                                                                                                                                                                                                                                                                                                                                                                                                                                                                                                                                                                                                                                                                                                                                                                                                                                                                                                                                                                                                                                                                                                                                                                                                                                                                                                                                                                                                                                                                                                                                                                                                                                                                                                                                                                                                                                                                                                                                                                                                                                                                                              |                                                                                                                                                                                                                                                                                                                                                                                                                                                                                                                                                                                                                                                                                                                                                                                                                                                                                                                                                                                                                                                                                                                                                                                                                                                                                                                                                                                                                                                                                                                                                                                                                                                                                                                                                                                                                                                                                                                                                                                                                                                                                                                                                                                                                                                                                                          |                                                                                                                                                                                                                                                                                                                                                                                                                                                                                                                                                                                                                                                                                                                                                                                                                                                                                                                                                                                                                                                                                                                                                                                                                                                                                                                                                                                                                                                                                                                                                                                                                                                                                                                                                                                                                                                                                                                                                                                                                                                                                                                                                                                                                                                                                                                                                                                                                                                                                                                                                                                                        |                                                      |                                                                   |
|                                                                                                                                                                                                                                                                                                                                                                                                                                                                                                                                                                                                                                                                                                                                                                                                                                                                                                                                                                                                                                                                                                                                                                                                                                                                                                                                                                                                                                                                                                                                                                                                                                                                                                                                                                                                                                                                                                                                                                                                                                                                                                                                | PROJECT ADDRESS: 7228 W TH<br>PROJECT DESCRIPTION:                                                                                                                                                                                                                                                                                                                                                                                                                                                                                                                                                                                                                                                                                                                                                                                                                                                                                                                                                                                                                                                                                                                                                                                                                                                                                                                                                                                                                                                                                                                                                                                                                                                                                                                                                                                                                                                                                                                                                                                                                                                                                                                                                                                                                                                                                                                                        |                                                                                                                                                                                                                                                                                                                                                                                                                                                                                                                                                                                                                                                                                                                                                                                                                                                                                                                                                                                                                                                                                                                                                                                                                                                                                                                                                                                                                                                                                                                                                                                                                                                                                                                                                                                                                                                                                                                                                                                                                                                                                                                                                                                                                                                                                                          |                                                                                                                                                                                                                                                                                                                                                                                                                                                                                                                                                                                                                                                                                                                                                                                                                                                                                                                                                                                                                                                                                                                                                                                                                                                                                                                                                                                                                                                                                                                                                                                                                                                                                                                                                                                                                                                                                                                                                                                                                                                                                                                                                                                                                                                                                                                                                                                                                                                                                                                                                                                                        |                                                      |                                                                   |
|                                                                                                                                                                                                                                                                                                                                                                                                                                                                                                                                                                                                                                                                                                                                                                                                                                                                                                                                                                                                                                                                                                                                                                                                                                                                                                                                                                                                                                                                                                                                                                                                                                                                                                                                                                                                                                                                                                                                                                                                                                                                                                                                | The Ville is high-quality ga<br>with proposed 50'x120' lot<br>school district: peoria un                                                                                                                                                                                                                                                                                                                                                                                                                                                                                                                                                                                                                                                                                                                                                                                                                                                                                                                                                                                                                                                                                                                                                                                                                                                                                                                                                                                                                                                                                                                                                                                                                                                                                                                                                                                                                                                                                                                                                                                                                                                                                                                                                                                                                                                                                                  | SIZES AND OUTDOOR AMENI                                                                                                                                                                                                                                                                                                                                                                                                                                                                                                                                                                                                                                                                                                                                                                                                                                                                                                                                                                                                                                                                                                                                                                                                                                                                                                                                                                                                                                                                                                                                                                                                                                                                                                                                                                                                                                                                                                                                                                                                                                                                                                                                                                                                                                                                                  | ty spaces.                                                                                                                                                                                                                                                                                                                                                                                                                                                                                                                                                                                                                                                                                                                                                                                                                                                                                                                                                                                                                                                                                                                                                                                                                                                                                                                                                                                                                                                                                                                                                                                                                                                                                                                                                                                                                                                                                                                                                                                                                                                                                                                                                                                                                                                                                                                                                                                                                                                                                                                                                                                             |                                                      |                                                                   |
|                                                                                                                                                                                                                                                                                                                                                                                                                                                                                                                                                                                                                                                                                                                                                                                                                                                                                                                                                                                                                                                                                                                                                                                                                                                                                                                                                                                                                                                                                                                                                                                                                                                                                                                                                                                                                                                                                                                                                                                                                                                                                                                                | SCHOOL (K-8), PIONEER ELEN<br>EXISTING ZONING: RU-43                                                                                                                                                                                                                                                                                                                                                                                                                                                                                                                                                                                                                                                                                                                                                                                                                                                                                                                                                                                                                                                                                                                                                                                                                                                                                                                                                                                                                                                                                                                                                                                                                                                                                                                                                                                                                                                                                                                                                                                                                                                                                                                                                                                                                                                                                                                                      | IENTARY SCHOOL, CACTUS H                                                                                                                                                                                                                                                                                                                                                                                                                                                                                                                                                                                                                                                                                                                                                                                                                                                                                                                                                                                                                                                                                                                                                                                                                                                                                                                                                                                                                                                                                                                                                                                                                                                                                                                                                                                                                                                                                                                                                                                                                                                                                                                                                                                                                                                                                 |                                                                                                                                                                                                                                                                                                                                                                                                                                                                                                                                                                                                                                                                                                                                                                                                                                                                                                                                                                                                                                                                                                                                                                                                                                                                                                                                                                                                                                                                                                                                                                                                                                                                                                                                                                                                                                                                                                                                                                                                                                                                                                                                                                                                                                                                                                                                                                                                                                                                                                                                                                                                        |                                                      |                                                                   |
|                                                                                                                                                                                                                                                                                                                                                                                                                                                                                                                                                                                                                                                                                                                                                                                                                                                                                                                                                                                                                                                                                                                                                                                                                                                                                                                                                                                                                                                                                                                                                                                                                                                                                                                                                                                                                                                                                                                                                                                                                                                                                                                                | PROPOSED ZONING: R1-6 RU<br>REZONING REQUEST: ZONE (                                                                                                                                                                                                                                                                                                                                                                                                                                                                                                                                                                                                                                                                                                                                                                                                                                                                                                                                                                                                                                                                                                                                                                                                                                                                                                                                                                                                                                                                                                                                                                                                                                                                                                                                                                                                                                                                                                                                                                                                                                                                                                                                                                                                                                                                                                                                      |                                                                                                                                                                                                                                                                                                                                                                                                                                                                                                                                                                                                                                                                                                                                                                                                                                                                                                                                                                                                                                                                                                                                                                                                                                                                                                                                                                                                                                                                                                                                                                                                                                                                                                                                                                                                                                                                                                                                                                                                                                                                                                                                                                                                                                                                                                          | 6 RUPD                                                                                                                                                                                                                                                                                                                                                                                                                                                                                                                                                                                                                                                                                                                                                                                                                                                                                                                                                                                                                                                                                                                                                                                                                                                                                                                                                                                                                                                                                                                                                                                                                                                                                                                                                                                                                                                                                                                                                                                                                                                                                                                                                                                                                                                                                                                                                                                                                                                                                                                                                                                                 |                                                      | 1                                                                 |
| The second secon | APN:<br>200-68-020G 200-68-020Q<br>200-68-020M 200-68-020T                                                                                                                                                                                                                                                                                                                                                                                                                                                                                                                                                                                                                                                                                                                                                                                                                                                                                                                                                                                                                                                                                                                                                                                                                                                                                                                                                                                                                                                                                                                                                                                                                                                                                                                                                                                                                                                                                                                                                                                                                                                                                                                                                                                                                                                                                                                                | 200-68-020L 200-68-020P<br>200-68-020N 200-68-020R                                                                                                                                                                                                                                                                                                                                                                                                                                                                                                                                                                                                                                                                                                                                                                                                                                                                                                                                                                                                                                                                                                                                                                                                                                                                                                                                                                                                                                                                                                                                                                                                                                                                                                                                                                                                                                                                                                                                                                                                                                                                                                                                                                                                                                                       | 200-68-020S<br>200-68-020U                                                                                                                                                                                                                                                                                                                                                                                                                                                                                                                                                                                                                                                                                                                                                                                                                                                                                                                                                                                                                                                                                                                                                                                                                                                                                                                                                                                                                                                                                                                                                                                                                                                                                                                                                                                                                                                                                                                                                                                                                                                                                                                                                                                                                                                                                                                                                                                                                                                                                                                                                                             |                                                      |                                                                   |
|                                                                                                                                                                                                                                                                                                                                                                                                                                                                                                                                                                                                                                                                                                                                                                                                                                                                                                                                                                                                                                                                                                                                                                                                                                                                                                                                                                                                                                                                                                                                                                                                                                                                                                                                                                                                                                                                                                                                                                                                                                                                                                                                | GROSS SITE AREA: 264,72                                                                                                                                                                                                                                                                                                                                                                                                                                                                                                                                                                                                                                                                                                                                                                                                                                                                                                                                                                                                                                                                                                                                                                                                                                                                                                                                                                                                                                                                                                                                                                                                                                                                                                                                                                                                                                                                                                                                                                                                                                                                                                                                                                                                                                                                                                                                                                   | 6 SF (6.07 ACRES)<br>8 SF (5.32 ACRES)                                                                                                                                                                                                                                                                                                                                                                                                                                                                                                                                                                                                                                                                                                                                                                                                                                                                                                                                                                                                                                                                                                                                                                                                                                                                                                                                                                                                                                                                                                                                                                                                                                                                                                                                                                                                                                                                                                                                                                                                                                                                                                                                                                                                                                                                   |                                                                                                                                                                                                                                                                                                                                                                                                                                                                                                                                                                                                                                                                                                                                                                                                                                                                                                                                                                                                                                                                                                                                                                                                                                                                                                                                                                                                                                                                                                                                                                                                                                                                                                                                                                                                                                                                                                                                                                                                                                                                                                                                                                                                                                                                                                                                                                                                                                                                                                                                                                                                        | Horn                                                 | S, INC.<br>5500                                                   |
|                                                                                                                                                                                                                                                                                                                                                                                                                                                                                                                                                                                                                                                                                                                                                                                                                                                                                                                                                                                                                                                                                                                                                                                                                                                                                                                                                                                                                                                                                                                                                                                                                                                                                                                                                                                                                                                                                                                                                                                                                                                                                                                                | TOTAL UNIT COUNT: 20 LOTS                                                                                                                                                                                                                                                                                                                                                                                                                                                                                                                                                                                                                                                                                                                                                                                                                                                                                                                                                                                                                                                                                                                                                                                                                                                                                                                                                                                                                                                                                                                                                                                                                                                                                                                                                                                                                                                                                                                                                                                                                                                                                                                                                                                                                                                                                                                                                                 |                                                                                                                                                                                                                                                                                                                                                                                                                                                                                                                                                                                                                                                                                                                                                                                                                                                                                                                                                                                                                                                                                                                                                                                                                                                                                                                                                                                                                                                                                                                                                                                                                                                                                                                                                                                                                                                                                                                                                                                                                                                                                                                                                                                                                                                                                                          |                                                                                                                                                                                                                                                                                                                                                                                                                                                                                                                                                                                                                                                                                                                                                                                                                                                                                                                                                                                                                                                                                                                                                                                                                                                                                                                                                                                                                                                                                                                                                                                                                                                                                                                                                                                                                                                                                                                                                                                                                                                                                                                                                                                                                                                                                                                                                                                                                                                                                                                                                                                                        |                                                      | čí l                                                              |
|                                                                                                                                                                                                                                                                                                                                                                                                                                                                                                                                                                                                                                                                                                                                                                                                                                                                                                                                                                                                                                                                                                                                                                                                                                                                                                                                                                                                                                                                                                                                                                                                                                                                                                                                                                                                                                                                                                                                                                                                                                                                                                                                |                                                                                                                                                                                                                                                                                                                                                                                                                                                                                                                                                                                                                                                                                                                                                                                                                                                                                                                                                                                                                                                                                                                                                                                                                                                                                                                                                                                                                                                                                                                                                                                                                                                                                                                                                                                                                                                                                                                                                                                                                                                                                                                                                                                                                                                                                                                                                                                           |                                                                                                                                                                                                                                                                                                                                                                                                                                                                                                                                                                                                                                                                                                                                                                                                                                                                                                                                                                                                                                                                                                                                                                                                                                                                                                                                                                                                                                                                                                                                                                                                                                                                                                                                                                                                                                                                                                                                                                                                                                                                                                                                                                                                                                                                                                          |                                                                                                                                                                                                                                                                                                                                                                                                                                                                                                                                                                                                                                                                                                                                                                                                                                                                                                                                                                                                                                                                                                                                                                                                                                                                                                                                                                                                                                                                                                                                                                                                                                                                                                                                                                                                                                                                                                                                                                                                                                                                                                                                                                                                                                                                                                                                                                                                                                                                                                                                                                                                        |                                                      |                                                                   |
| F                                                                                                                                                                                                                                                                                                                                                                                                                                                                                                                                                                                                                                                                                                                                                                                                                                                                                                                                                                                                                                                                                                                                                                                                                                                                                                                                                                                                                                                                                                                                                                                                                                                                                                                                                                                                                                                                                                                                                                                                                                                                                                                              | REGULATION:<br>HEIGHT                                                                                                                                                                                                                                                                                                                                                                                                                                                                                                                                                                                                                                                                                                                                                                                                                                                                                                                                                                                                                                                                                                                                                                                                                                                                                                                                                                                                                                                                                                                                                                                                                                                                                                                                                                                                                                                                                                                                                                                                                                                                                                                                                                                                                                                                                                                                                                     | BASE R1-6 ZONING:<br>30'                                                                                                                                                                                                                                                                                                                                                                                                                                                                                                                                                                                                                                                                                                                                                                                                                                                                                                                                                                                                                                                                                                                                                                                                                                                                                                                                                                                                                                                                                                                                                                                                                                                                                                                                                                                                                                                                                                                                                                                                                                                                                                                                                                                                                                                                                 | PROPOSED<br>R1-6 RUPD ZONING:<br>30'                                                                                                                                                                                                                                                                                                                                                                                                                                                                                                                                                                                                                                                                                                                                                                                                                                                                                                                                                                                                                                                                                                                                                                                                                                                                                                                                                                                                                                                                                                                                                                                                                                                                                                                                                                                                                                                                                                                                                                                                                                                                                                                                                                                                                                                                                                                                                                                                                                                                                                                                                                   |                                                      | 20 F.                                                             |
|                                                                                                                                                                                                                                                                                                                                                                                                                                                                                                                                                                                                                                                                                                                                                                                                                                                                                                                                                                                                                                                                                                                                                                                                                                                                                                                                                                                                                                                                                                                                                                                                                                                                                                                                                                                                                                                                                                                                                                                                                                                                                                                                | FRONT YARD (INDIVIDUAL LOT)                                                                                                                                                                                                                                                                                                                                                                                                                                                                                                                                                                                                                                                                                                                                                                                                                                                                                                                                                                                                                                                                                                                                                                                                                                                                                                                                                                                                                                                                                                                                                                                                                                                                                                                                                                                                                                                                                                                                                                                                                                                                                                                                                                                                                                                                                                                                                               | 20'                                                                                                                                                                                                                                                                                                                                                                                                                                                                                                                                                                                                                                                                                                                                                                                                                                                                                                                                                                                                                                                                                                                                                                                                                                                                                                                                                                                                                                                                                                                                                                                                                                                                                                                                                                                                                                                                                                                                                                                                                                                                                                                                                                                                                                                                                                      | 20' (10' FOR SIDE ENTRY<br>GARAGE OR FORWARD                                                                                                                                                                                                                                                                                                                                                                                                                                                                                                                                                                                                                                                                                                                                                                                                                                                                                                                                                                                                                                                                                                                                                                                                                                                                                                                                                                                                                                                                                                                                                                                                                                                                                                                                                                                                                                                                                                                                                                                                                                                                                                                                                                                                                                                                                                                                                                                                                                                                                                                                                           | e<br>I                                               |                                                                   |
| AKS SUBDIVISION<br>(R1-10 RUPD •                                                                                                                                                                                                                                                                                                                                                                                                                                                                                                                                                                                                                                                                                                                                                                                                                                                                                                                                                                                                                                                                                                                                                                                                                                                                                                                                                                                                                                                                                                                                                                                                                                                                                                                                                                                                                                                                                                                                                                                                                                                                                               | INTERIOR SIDE YARD (IND. LOT)<br>STREET-SIDE YARD                                                                                                                                                                                                                                                                                                                                                                                                                                                                                                                                                                                                                                                                                                                                                                                                                                                                                                                                                                                                                                                                                                                                                                                                                                                                                                                                                                                                                                                                                                                                                                                                                                                                                                                                                                                                                                                                                                                                                                                                                                                                                                                                                                                                                                                                                                                                         | 5'<br>YARDS ALONG EACH STREET                                                                                                                                                                                                                                                                                                                                                                                                                                                                                                                                                                                                                                                                                                                                                                                                                                                                                                                                                                                                                                                                                                                                                                                                                                                                                                                                                                                                                                                                                                                                                                                                                                                                                                                                                                                                                                                                                                                                                                                                                                                                                                                                                                                                                                                                            | LIVING PRODUCT)<br>5'<br>10' (ABUTTING ROW/                                                                                                                                                                                                                                                                                                                                                                                                                                                                                                                                                                                                                                                                                                                                                                                                                                                                                                                                                                                                                                                                                                                                                                                                                                                                                                                                                                                                                                                                                                                                                                                                                                                                                                                                                                                                                                                                                                                                                                                                                                                                                                                                                                                                                                                                                                                                                                                                                                                                                                                                                            | L                                                    |                                                                   |
| OUNTY/PAD - Z                                                                                                                                                                                                                                                                                                                                                                                                                                                                                                                                                                                                                                                                                                                                                                                                                                                                                                                                                                                                                                                                                                                                                                                                                                                                                                                                                                                                                                                                                                                                                                                                                                                                                                                                                                                                                                                                                                                                                                                                                                                                                                                  | (INDIVIDUAL LOT)                                                                                                                                                                                                                                                                                                                                                                                                                                                                                                                                                                                                                                                                                                                                                                                                                                                                                                                                                                                                                                                                                                                                                                                                                                                                                                                                                                                                                                                                                                                                                                                                                                                                                                                                                                                                                                                                                                                                                                                                                                                                                                                                                                                                                                                                                                                                                                          | SIDE OF CORNER LOTS<br>SHALL HAVE A WIDTH EQUAL<br>TO NOT LESS THAN HALF THE                                                                                                                                                                                                                                                                                                                                                                                                                                                                                                                                                                                                                                                                                                                                                                                                                                                                                                                                                                                                                                                                                                                                                                                                                                                                                                                                                                                                                                                                                                                                                                                                                                                                                                                                                                                                                                                                                                                                                                                                                                                                                                                                                                                                                             | ROADWAY TRACT)                                                                                                                                                                                                                                                                                                                                                                                                                                                                                                                                                                                                                                                                                                                                                                                                                                                                                                                                                                                                                                                                                                                                                                                                                                                                                                                                                                                                                                                                                                                                                                                                                                                                                                                                                                                                                                                                                                                                                                                                                                                                                                                                                                                                                                                                                                                                                                                                                                                                                                                                                                                         |                                                      | © 2023 KIN<br>7878 North<br>Phoenix, Ari                          |
|                                                                                                                                                                                                                                                                                                                                                                                                                                                                                                                                                                                                                                                                                                                                                                                                                                                                                                                                                                                                                                                                                                                                                                                                                                                                                                                                                                                                                                                                                                                                                                                                                                                                                                                                                                                                                                                                                                                                                                                                                                                                                                                                |                                                                                                                                                                                                                                                                                                                                                                                                                                                                                                                                                                                                                                                                                                                                                                                                                                                                                                                                                                                                                                                                                                                                                                                                                                                                                                                                                                                                                                                                                                                                                                                                                                                                                                                                                                                                                                                                                                                                                                                                                                                                                                                                                                                                                                                                                                                                                                                           | DEPTH OF THE REQUIRED<br>FRONT YARD. YARDS<br>ALONG EACH STREET SIDE                                                                                                                                                                                                                                                                                                                                                                                                                                                                                                                                                                                                                                                                                                                                                                                                                                                                                                                                                                                                                                                                                                                                                                                                                                                                                                                                                                                                                                                                                                                                                                                                                                                                                                                                                                                                                                                                                                                                                                                                                                                                                                                                                                                                                                     |                                                                                                                                                                                                                                                                                                                                                                                                                                                                                                                                                                                                                                                                                                                                                                                                                                                                                                                                                                                                                                                                                                                                                                                                                                                                                                                                                                                                                                                                                                                                                                                                                                                                                                                                                                                                                                                                                                                                                                                                                                                                                                                                                                                                                                                                                                                                                                                                                                                                                                                                                                                                        |                                                      | © 2<br>787<br>Pho                                                 |
|                                                                                                                                                                                                                                                                                                                                                                                                                                                                                                                                                                                                                                                                                                                                                                                                                                                                                                                                                                                                                                                                                                                                                                                                                                                                                                                                                                                                                                                                                                                                                                                                                                                                                                                                                                                                                                                                                                                                                                                                                                                                                                                                |                                                                                                                                                                                                                                                                                                                                                                                                                                                                                                                                                                                                                                                                                                                                                                                                                                                                                                                                                                                                                                                                                                                                                                                                                                                                                                                                                                                                                                                                                                                                                                                                                                                                                                                                                                                                                                                                                                                                                                                                                                                                                                                                                                                                                                                                                                                                                                                           | OF CORNER LOTS SHALL<br>OTHERWISE CONFORM WITH<br>REGULATIONS APPLICABLE<br>TO FRONT YARDS.                                                                                                                                                                                                                                                                                                                                                                                                                                                                                                                                                                                                                                                                                                                                                                                                                                                                                                                                                                                                                                                                                                                                                                                                                                                                                                                                                                                                                                                                                                                                                                                                                                                                                                                                                                                                                                                                                                                                                                                                                                                                                                                                                                                                              |                                                                                                                                                                                                                                                                                                                                                                                                                                                                                                                                                                                                                                                                                                                                                                                                                                                                                                                                                                                                                                                                                                                                                                                                                                                                                                                                                                                                                                                                                                                                                                                                                                                                                                                                                                                                                                                                                                                                                                                                                                                                                                                                                                                                                                                                                                                                                                                                                                                                                                                                                                                                        | SHOWN                                                | JK<br>XN<br>23                                                    |
| S                                                                                                                                                                                                                                                                                                                                                                                                                                                                                                                                                                                                                                                                                                                                                                                                                                                                                                                                                                                                                                                                                                                                                                                                                                                                                                                                                                                                                                                                                                                                                                                                                                                                                                                                                                                                                                                                                                                                                                                                                                                                                                                              | REAR YARD (INDIVIDUAL LOT)                                                                                                                                                                                                                                                                                                                                                                                                                                                                                                                                                                                                                                                                                                                                                                                                                                                                                                                                                                                                                                                                                                                                                                                                                                                                                                                                                                                                                                                                                                                                                                                                                                                                                                                                                                                                                                                                                                                                                                                                                                                                                                                                                                                                                                                                                                                                                                | 25'<br>6,000 S.F.                                                                                                                                                                                                                                                                                                                                                                                                                                                                                                                                                                                                                                                                                                                                                                                                                                                                                                                                                                                                                                                                                                                                                                                                                                                                                                                                                                                                                                                                                                                                                                                                                                                                                                                                                                                                                                                                                                                                                                                                                                                                                                                                                                                                                                                                                        | 15'                                                                                                                                                                                                                                                                                                                                                                                                                                                                                                                                                                                                                                                                                                                                                                                                                                                                                                                                                                                                                                                                                                                                                                                                                                                                                                                                                                                                                                                                                                                                                                                                                                                                                                                                                                                                                                                                                                                                                                                                                                                                                                                                                                                                                                                                                                                                                                                                                                                                                                                                                                                                    |                                                      | Б<br>И                                                            |
| A CONTRACT OF A  |                                                                                                                                                                                                                                                                                                                                                                                                                                                                                                                                                                                                                                                                                                                                                                                                                                                                                                                                                                                                                                                                                                                                                                                                                                                                                                                                                                                                                                                                                                                                                                                                                                                                                                                                                                                                                                                                                                                                                                                                                                                                                                                                                                                                                                                                                                                                                                                           |                                                                                                                                                                                                                                                                                                                                                                                                                                                                                                                                                                                                                                                                                                                                                                                                                                                                                                                                                                                                                                                                                                                                                                                                                                                                                                                                                                                                                                                                                                                                                                                                                                                                                                                                                                                                                                                                                                                                                                                                                                                                                                                                                                                                                                                                                                          | 6.000 S F                                                                                                                                                                                                                                                                                                                                                                                                                                                                                                                                                                                                                                                                                                                                                                                                                                                                                                                                                                                                                                                                                                                                                                                                                                                                                                                                                                                                                                                                                                                                                                                                                                                                                                                                                                                                                                                                                                                                                                                                                                                                                                                                                                                                                                                                                                                                                                                                                                                                                                                                                                                              |                                                      |                                                                   |
|                                                                                                                                                                                                                                                                                                                                                                                                                                                                                                                                                                                                                                                                                                                                                                                                                                                                                                                                                                                                                                                                                                                                                                                                                                                                                                                                                                                                                                                                                                                                                                                                                                                                                                                                                                                                                                                                                                                                                                                                                                                                                                                                | LOT WIDTH                                                                                                                                                                                                                                                                                                                                                                                                                                                                                                                                                                                                                                                                                                                                                                                                                                                                                                                                                                                                                                                                                                                                                                                                                                                                                                                                                                                                                                                                                                                                                                                                                                                                                                                                                                                                                                                                                                                                                                                                                                                                                                                                                                                                                                                                                                                                                                                 | 60'                                                                                                                                                                                                                                                                                                                                                                                                                                                                                                                                                                                                                                                                                                                                                                                                                                                                                                                                                                                                                                                                                                                                                                                                                                                                                                                                                                                                                                                                                                                                                                                                                                                                                                                                                                                                                                                                                                                                                                                                                                                                                                                                                                                                                                                                                                      | 6,000 S.F.<br><b>50'</b><br>6,000 S.F.                                                                                                                                                                                                                                                                                                                                                                                                                                                                                                                                                                                                                                                                                                                                                                                                                                                                                                                                                                                                                                                                                                                                                                                                                                                                                                                                                                                                                                                                                                                                                                                                                                                                                                                                                                                                                                                                                                                                                                                                                                                                                                                                                                                                                                                                                                                                                                                                                                                                                                                                                                 | H): //<br>//E (H): /<br>//E/ H):                     | ECKED BY:                                                         |
|                                                                                                                                                                                                                                                                                                                                                                                                                                                                                                                                                                                                                                                                                                                                                                                                                                                                                                                                                                                                                                                                                                                                                                                                                                                                                                                                                                                                                                                                                                                                                                                                                                                                                                                                                                                                                                                                                                                                                                                                                                                                                                                                |                                                                                                                                                                                                                                                                                                                                                                                                                                                                                                                                                                                                                                                                                                                                                                                                                                                                                                                                                                                                                                                                                                                                                                                                                                                                                                                                                                                                                                                                                                                                                                                                                                                                                                                                                                                                                                                                                                                                                                                                                                                                                                                                                                                                                                                                                                                                                                                           | 60'<br>6,000 S.F.<br>50%                                                                                                                                                                                                                                                                                                                                                                                                                                                                                                                                                                                                                                                                                                                                                                                                                                                                                                                                                                                                                                                                                                                                                                                                                                                                                                                                                                                                                                                                                                                                                                                                                                                                                                                                                                                                                                                                                                                                                                                                                                                                                                                                                                                                                                                                                 | 50'<br>6,000 S.F.<br>55%                                                                                                                                                                                                                                                                                                                                                                                                                                                                                                                                                                                                                                                                                                                                                                                                                                                                                                                                                                                                                                                                                                                                                                                                                                                                                                                                                                                                                                                                                                                                                                                                                                                                                                                                                                                                                                                                                                                                                                                                                                                                                                                                                                                                                                                                                                                                                                                                                                                                                                                                                                               | SCALE (H): /<br>SCALE (V):<br>DFSIGNED R             | CHECKED BY:<br>DATE: 08/11/                                       |
|                                                                                                                                                                                                                                                                                                                                                                                                                                                                                                                                                                                                                                                                                                                                                                                                                                                                                                                                                                                                                                                                                                                                                                                                                                                                                                                                                                                                                                                                                                                                                                                                                                                                                                                                                                                                                                                                                                                                                                                                                                                                                                                                | LOT WIDTH<br>LOT AREA PER D.U.<br>LOT COVERAGE                                                                                                                                                                                                                                                                                                                                                                                                                                                                                                                                                                                                                                                                                                                                                                                                                                                                                                                                                                                                                                                                                                                                                                                                                                                                                                                                                                                                                                                                                                                                                                                                                                                                                                                                                                                                                                                                                                                                                                                                                                                                                                                                                                                                                                                                                                                                            | 60'<br>6,000 S.F.                                                                                                                                                                                                                                                                                                                                                                                                                                                                                                                                                                                                                                                                                                                                                                                                                                                                                                                                                                                                                                                                                                                                                                                                                                                                                                                                                                                                                                                                                                                                                                                                                                                                                                                                                                                                                                                                                                                                                                                                                                                                                                                                                                                                                                                                                        | <b>50'</b><br>6,000 S.F.                                                                                                                                                                                                                                                                                                                                                                                                                                                                                                                                                                                                                                                                                                                                                                                                                                                                                                                                                                                                                                                                                                                                                                                                                                                                                                                                                                                                                                                                                                                                                                                                                                                                                                                                                                                                                                                                                                                                                                                                                                                                                                                                                                                                                                                                                                                                                                                                                                                                                                                                                                               | <ul> <li>SCALE (H): /</li> <li>SCALE (V):</li> </ul> | CHECKED                                                           |
|                                                                                                                                                                                                                                                                                                                                                                                                                                                                                                                                                                                                                                                                                                                                                                                                                                                                                                                                                                                                                                                                                                                                                                                                                                                                                                                                                                                                                                                                                                                                                                                                                                                                                                                                                                                                                                                                                                                                                                                                                                                                                                                                | LOT WIDTH<br>LOT AREA PER D.U.<br>LOT COVERAGE<br>COMMON OPEN SPACE<br>PARKING SPACES<br>MAXIMUM PRIVACY WALL<br>FLAG LOTS                                                                                                                                                                                                                                                                                                                                                                                                                                                                                                                                                                                                                                                                                                                                                                                                                                                                                                                                                                                                                                                                                                                                                                                                                                                                                                                                                                                                                                                                                                                                                                                                                                                                                                                                                                                                                                                                                                                                                                                                                                                                                                                                                                                                                                                                | 60'<br>6,000 S.F.<br>50%<br>N/A<br>2 PER D.U.<br>8'<br>N/A                                                                                                                                                                                                                                                                                                                                                                                                                                                                                                                                                                                                                                                                                                                                                                                                                                                                                                                                                                                                                                                                                                                                                                                                                                                                                                                                                                                                                                                                                                                                                                                                                                                                                                                                                                                                                                                                                                                                                                                                                                                                                                                                                                                                                                               | 50'<br>6,000 S.F.<br>55%<br>15%<br>2 PER D.U.                                                                                                                                                                                                                                                                                                                                                                                                                                                                                                                                                                                                                                                                                                                                                                                                                                                                                                                                                                                                                                                                                                                                                                                                                                                                                                                                                                                                                                                                                                                                                                                                                                                                                                                                                                                                                                                                                                                                                                                                                                                                                                                                                                                                                                                                                                                                                                                                                                                                                                                                                          | RD.) SCALE (H): / SCALE (V):                         |                                                                   |
|                                                                                                                                                                                                                                                                                                                                                                                                                                                                                                                                                                                                                                                                                                                                                                                                                                                                                                                                                                                                                                                                                                                                                                                                                                                                                                                                                                                                                                                                                                                                                                                                                                                                                                                                                                                                                                                                                                                                                                                                                                                                                                                                | LOT WIDTH<br>LOT AREA PER D.U.<br>LOT COVERAGE<br>COMMON OPEN SPACE<br>PARKING SPACES<br>MAXIMUM PRIVACY WALL                                                                                                                                                                                                                                                                                                                                                                                                                                                                                                                                                                                                                                                                                                                                                                                                                                                                                                                                                                                                                                                                                                                                                                                                                                                                                                                                                                                                                                                                                                                                                                                                                                                                                                                                                                                                                                                                                                                                                                                                                                                                                                                                                                                                                                                                             | 60'<br>6,000 S.F.<br>50%<br>N/A<br>2 PER D.U.<br>8'<br>N/A                                                                                                                                                                                                                                                                                                                                                                                                                                                                                                                                                                                                                                                                                                                                                                                                                                                                                                                                                                                                                                                                                                                                                                                                                                                                                                                                                                                                                                                                                                                                                                                                                                                                                                                                                                                                                                                                                                                                                                                                                                                                                                                                                                                                                                               | 50'<br>6,000 S.F.<br>55%<br>15%<br>2 PER D.U.<br>8'                                                                                                                                                                                                                                                                                                                                                                                                                                                                                                                                                                                                                                                                                                                                                                                                                                                                                                                                                                                                                                                                                                                                                                                                                                                                                                                                                                                                                                                                                                                                                                                                                                                                                                                                                                                                                                                                                                                                                                                                                                                                                                                                                                                                                                                                                                                                                                                                                                                                                                                                                    | D RD.)                                               | ΑZ                                                                |
| 1                                                                                                                                                                                                                                                                                                                                                                                                                                                                                                                                                                                                                                                                                                                                                                                                                                                                                                                                                                                                                                                                                                                                                                                                                                                                                                                                                                                                                                                                                                                                                                                                                                                                                                                                                                                                                                                                                                                                                                                                                                                                                                                              | LOT WIDTH<br>LOT AREA PER D.U.<br>LOT COVERAGE<br>COMMON OPEN SPACE<br>PARKING SPACES<br>MAXIMUM PRIVACY WALL<br>FLAG LOTS<br>LEGAL DESCRIP<br>PARCEL NO 1:<br>THE SOUTH 2/5THS OF THE WE<br>SOUTHEAST QUARTER OF THE                                                                                                                                                                                                                                                                                                                                                                                                                                                                                                                                                                                                                                                                                                                                                                                                                                                                                                                                                                                                                                                                                                                                                                                                                                                                                                                                                                                                                                                                                                                                                                                                                                                                                                                                                                                                                                                                                                                                                                                                                                                                                                                                                                     | 60'<br>6,000 S.F.<br>50%<br>N/A<br>2 PER D.U.<br>8'<br>N/A<br>PTION:<br>ST HALF OF THE SOUTHWEST OF<br>SOUTHWEST QUARTER OF SEC                                                                                                                                                                                                                                                                                                                                                                                                                                                                                                                                                                                                                                                                                                                                                                                                                                                                                                                                                                                                                                                                                                                                                                                                                                                                                                                                                                                                                                                                                                                                                                                                                                                                                                                                                                                                                                                                                                                                                                                                                                                                                                                                                                          | 50'<br>6,000 S.F.<br>55%<br>15%<br>2 PER D.U.<br>8'<br>20'<br>QUARTER OF THE<br>CTION 12, TOWNSHIP 3                                                                                                                                                                                                                                                                                                                                                                                                                                                                                                                                                                                                                                                                                                                                                                                                                                                                                                                                                                                                                                                                                                                                                                                                                                                                                                                                                                                                                                                                                                                                                                                                                                                                                                                                                                                                                                                                                                                                                                                                                                                                                                                                                                                                                                                                                                                                                                                                                                                                                                   | BIRD RD.)                                            | ΑZ                                                                |
|                                                                                                                                                                                                                                                                                                                                                                                                                                                                                                                                                                                                                                                                                                                                                                                                                                                                                                                                                                                                                                                                                                                                                                                                                                                                                                                                                                                                                                                                                                                                                                                                                                                                                                                                                                                                                                                                                                                                                                                                                                                                                                                                | LOT WIDTH<br>LOT AREA PER D.U.<br>LOT COVERAGE<br>COMMON OPEN SPACE<br>PARKING SPACES<br>MAXIMUM PRIVACY WALL<br>FLAG LOTS<br><b>LEGAL DESCRIF</b><br>PARCEL NO 1:<br>THE SOUTH 2/5THS OF THE WE<br>SOUTHEAST QUARTER OF THE<br>NORTH, RANGE 1 EAST OF THE<br>MARICOPA COUNTY, ARIZON<br>EXCEPT THAT PORTION CONV                                                                                                                                                                                                                                                                                                                                                                                                                                                                                                                                                                                                                                                                                                                                                                                                                                                                                                                                                                                                                                                                                                                                                                                                                                                                                                                                                                                                                                                                                                                                                                                                                                                                                                                                                                                                                                                                                                                                                                                                                                                                         | 60'<br>6,000 S.F.<br>50%<br>N/A<br>2 PER D.U.<br>8'<br>N/A<br>PTION:<br>ST HALF OF THE SOUTHWEST OF<br>SOUTHWEST QUARTER OF SEC<br>GILA AND SALT RIVER BASE<br>IA.<br>'EYED TO MARICOPA COUNT                                                                                                                                                                                                                                                                                                                                                                                                                                                                                                                                                                                                                                                                                                                                                                                                                                                                                                                                                                                                                                                                                                                                                                                                                                                                                                                                                                                                                                                                                                                                                                                                                                                                                                                                                                                                                                                                                                                                                                                                                                                                                                            | 50'<br>6,000 S.F.<br>55%<br>15%<br>2 PER D.U.<br>8'<br>20'<br>20'<br>20'<br>20'<br>20'<br>20'<br>20'<br>20                                                                                                                                                                                                                                                                                                                                                                                                                                                                                                                                                                                                                                                                                                                                                                                                                                                                                                                                                                                                                                                                                                                                                                                                                                                                                                                                                                                                                                                                                                                                                                                                                                                                                                                                                                                                                                                                                                                                                                                                                                                                                                                                                                                                                                                                                                                                                                                                                                                                                             | ERBIRD RD.)                                          |                                                                   |
|                                                                                                                                                                                                                                                                                                                                                                                                                                                                                                                                                                                                                                                                                                                                                                                                                                                                                                                                                                                                                                                                                                                                                                                                                                                                                                                                                                                                                                                                                                                                                                                                                                                                                                                                                                                                                                                                                                                                                                                                                                                                                                                                | LOT WIDTH<br>LOT AREA PER D.U.<br>LOT COVERAGE<br>COMMON OPEN SPACE<br>PARKING SPACES<br>MAXIMUM PRIVACY WALL<br>FLAG LOTS<br><b>LEGAL DESCRIP</b><br>PARCEL NO 1:<br>THE SOUTH 2/5THS OF THE WE<br>SOUTHEAST QUARTER OF THE<br>NORTH, RANGE 1 EAST OF THE<br>MARICOPA COUNTY, ARIZON                                                                                                                                                                                                                                                                                                                                                                                                                                                                                                                                                                                                                                                                                                                                                                                                                                                                                                                                                                                                                                                                                                                                                                                                                                                                                                                                                                                                                                                                                                                                                                                                                                                                                                                                                                                                                                                                                                                                                                                                                                                                                                     | 60'<br>6,000 S.F.<br>50%<br>N/A<br>2 PER D.U.<br>8'<br>N/A<br>PTION:<br>ST HALF OF THE SOUTHWEST OF<br>SOUTHWEST QUARTER OF SEC<br>GILA AND SALT RIVER BASE<br>IA.<br>'EYED TO MARICOPA COUNT<br>O. 94-008611, RECORDS OF T                                                                                                                                                                                                                                                                                                                                                                                                                                                                                                                                                                                                                                                                                                                                                                                                                                                                                                                                                                                                                                                                                                                                                                                                                                                                                                                                                                                                                                                                                                                                                                                                                                                                                                                                                                                                                                                                                                                                                                                                                                                                              | 50'<br>6,000 S.F.<br>55%<br>15%<br>2 PER D.U.<br>8'<br>20'<br>20'<br>QUARTER OF THE<br>CTION 12, TOWNSHIP 3<br>AND MERIDIAN,<br>Y, BY DEED<br>THE COUNTY                                                                                                                                                                                                                                                                                                                                                                                                                                                                                                                                                                                                                                                                                                                                                                                                                                                                                                                                                                                                                                                                                                                                                                                                                                                                                                                                                                                                                                                                                                                                                                                                                                                                                                                                                                                                                                                                                                                                                                                                                                                                                                                                                                                                                                                                                                                                                                                                                                               | DERBIRD RD.)                                         | A COUNTY, AZ                                                      |
|                                                                                                                                                                                                                                                                                                                                                                                                                                                                                                                                                                                                                                                                                                                                                                                                                                                                                                                                                                                                                                                                                                                                                                                                                                                                                                                                                                                                                                                                                                                                                                                                                                                                                                                                                                                                                                                                                                                                                                                                                                                                                                                                | LOT WIDTH<br>LOT AREA PER D.U.<br>LOT COVERAGE<br>COMMON OPEN SPACE<br>PARKING SPACES<br>MAXIMUM PRIVACY WALL<br>FLAG LOTS<br><b>LEGAL DESCRIF</b><br>PARCEL NO 1:<br>THE SOUTH 2/5THS OF THE WE<br>SOUTHEAST QUARTER OF THE<br>NORTH, RANGE 1 EAST OF THE<br>NORTH, RANGE 1 EAST OF THE<br>MARICOPA COUNTY, ARIZON<br>EXCEPT THAT PORTION CONV<br>RECORDED AS DOCUMENT N<br>RECORDED AS DOCUMENT N<br>RECORDER OF MARICOPA CO<br>AS FOLLOWS:<br>COMMENCING AT THE POINT<br>SOUTH 40 FEET AND THE EAST                                                                                                                                                                                                                                                                                                                                                                                                                                                                                                                                                                                                                                                                                                                                                                                                                                                                                                                                                                                                                                                                                                                                                                                                                                                                                                                                                                                                                                                                                                                                                                                                                                                                                                                                                                                                                                                                                    | 60'<br>6,000 S.F.<br>50%<br>N/A<br>2 PER D.U.<br>8'<br>N/A<br>PTION:<br>ST HALF OF THE SOUTHWEST OF<br>SOUTHWEST QUARTER OF SEC<br>E GILA AND SALT RIVER BASE<br>IA.<br>'EYED TO MARICOPA COUNT<br>0. 94-008611, RECORDS OF TO<br>OUNTY, ARIZONA MORE PAR<br>OF INTERSECTION OF THE NO<br>LINE OF THE WEST 20 FEET OF                                                                                                                                                                                                                                                                                                                                                                                                                                                                                                                                                                                                                                                                                                                                                                                                                                                                                                                                                                                                                                                                                                                                                                                                                                                                                                                                                                                                                                                                                                                                                                                                                                                                                                                                                                                                                                                                                                                                                                                    | 50'<br>6,000 S.F.<br>55%<br>15%<br>2 PER D.U.<br>8'<br>20'<br>20'<br>20'<br>20'<br>20'<br>20'<br>20'<br>20                                                                                                                                                                                                                                                                                                                                                                                                                                                                                                                                                                                                                                                                                                                                                                                                                                                                                                                                                                                                                                                                                                                                                                                                                                                                                                                                                                                                                                                                                                                                                                                                                                                                                                                                                                                                                                                                                                                                                                                                                                                                                                                                                                                                                                                                                                                                                                                                                                                                                             | DERBIRD RD.)                                         | A COUNTY, AZ                                                      |
|                                                                                                                                                                                                                                                                                                                                                                                                                                                                                                                                                                                                                                                                                                                                                                                                                                                                                                                                                                                                                                                                                                                                                                                                                                                                                                                                                                                                                                                                                                                                                                                                                                                                                                                                                                                                                                                                                                                                                                                                                                                                                                                                | LOT WIDTH<br>LOT AREA PER D.U.<br>LOT COVERAGE<br>COMMON OPEN SPACE<br>PARKING SPACES<br>MAXIMUM PRIVACY WALL<br>FLAG LOTS<br><b>LEGAL DESCRIF</b><br>PARCEL NO 1:<br>THE SOUTH 2/5THS OF THE WE<br>SOUTHEAST QUARTER OF THE<br>NORTH, RANGE 1 EAST OF THE<br>NORTH, RANGE 1 EAST OF THE<br>NORTH, RANGE 1 EAST OF THE<br>MARICOPA COUNTY, ARIZON<br>EXCEPT THAT PORTION CONV<br>RECORDED AS DOCUMENT N<br>RECORDED AS DOCUMENT N<br>RECORDER OF MARICOPA CO<br>AS FOLLOWS:<br>COMMENCING AT THE POINT<br>SOUTH 40 FEET AND THE EAST<br>OF THE WEST HALF OF THE SO<br>OF THE SOUTHWEST QUARTER<br>THENCE NORTHERLY 30.00 FEE                                                                                                                                                                                                                                                                                                                                                                                                                                                                                                                                                                                                                                                                                                                                                                                                                                                                                                                                                                                                                                                                                                                                                                                                                                                                                                                                                                                                                                                                                                                                                                                                                                                                                                                                                              | 60'<br>6,000 S.F.<br>50%<br>N/A<br>2 PER D.U.<br>8'<br>N/A<br>PTION:<br>ST HALF OF THE SOUTHWEST OF<br>SOUTHWEST QUARTER OF SEC<br>E GILA AND SALT RIVER BASE<br>IA.<br>YEYED TO MARICOPA COUNT<br>0. 94-008611, RECORDS OF T<br>OUNTY, ARIZONA MORE PAR<br>OF INTERSECTION OF THE NO<br>LINE OF THE WEST 20 FEET OF<br>UTHWEST QUARTER OF THE SO<br>;                                                                                                                                                                                                                                                                                                                                                                                                                                                                                                                                                                                                                                                                                                                                                                                                                                                                                                                                                                                                                                                                                                                                                                                                                                                                                                                                                                                                                                                                                                                                                                                                                                                                                                                                                                                                                                                                                                                                                   | 50'<br>6,000 S.F.<br>55%<br>15%<br>2 PER D.U.<br>8'<br>20'<br>20'<br>20'<br>20'<br>20'<br>20'<br>20'<br>20                                                                                                                                                                                                                                                                                                                                                                                                                                                                                                                                                                                                                                                                                                                                                                                                                                                                                                                                                                                                                                                                                                                                                                                                                                                                                                                                                                                                                                                                                                                                                                                                                                                                                                                                                                                                                                                                                                                                                                                                                                                                                                                                                                                                                                                                                                                                                                                                                                                                                             | ERBIRD RD.)                                          | EXHIBIT<br>ARICOPA COUNTY, AZ                                     |
|                                                                                                                                                                                                                                                                                                                                                                                                                                                                                                                                                                                                                                                                                                                                                                                                                                                                                                                                                                                                                                                                                                                                                                                                                                                                                                                                                                                                                                                                                                                                                                                                                                                                                                                                                                                                                                                                                                                                                                                                                                                                                                                                | LOT WIDTH<br>LOT AREA PER D.U.<br>LOT COVERAGE<br>COMMON OPEN SPACE<br>PARKING SPACES<br>MAXIMUM PRIVACY WALL<br>FLAG LOTS<br><b>LEGAL DESCRIF</b><br>PARCEL NO 1:<br>THE SOUTH 2/5THS OF THE WE<br>SOUTHEAST QUARTER OF THE<br>NORTH, RANGE 1 EAST OF THE<br>NORTH, RANGE 1 EAST OF THE<br>MARICOPA COUNTY, ARIZON<br>EXCEPT THAT PORTION CONV<br>RECORDED AS DOCUMENT N<br>RECORDED AS DOCUMENT N<br>RECORDER OF MARICOPA CO<br>AS FOLLOWS:<br>COMMENCING AT THE POINT<br>SOUTH 40 FEET AND THE EAST<br>OF THE WEST HALF OF THE SO<br>OF THE SOUTHWEST QUARTER<br>THENCE NORTHERLY 30.00 FEE<br>TO A POINT;<br>THENCE IN A SOUTHEASTERLY                                                                                                                                                                                                                                                                                                                                                                                                                                                                                                                                                                                                                                                                                                                                                                                                                                                                                                                                                                                                                                                                                                                                                                                                                                                                                                                                                                                                                                                                                                                                                                                                                                                                                                                                                | 60'<br>6,000 S.F.<br>50%<br>N/A<br>2 PER D.U.<br>8'<br>N/A<br>PTION:<br>ST HALF OF THE SOUTHWEST OF<br>SOUTHWEST QUARTER OF SEC<br>GILA AND SALT RIVER BASE<br>IA.<br>'EYED TO MARICOPA COUNT<br>0. 94-008611, RECORDS OF T<br>OUNTY, ARIZONA MORE PAR<br>OF INTERSECTION OF THE NO<br>LINE OF THE WEST 20 FEET OF<br>UTHWEST QUARTER OF THE SO<br>;<br>ET, ALONG THE EAST LINE OF T<br>DIRECTION TO A POINT ON S                                                                                                                                                                                                                                                                                                                                                                                                                                                                                                                                                                                                                                                                                                                                                                                                                                                                                                                                                                                                                                                                                                                                                                                                                                                                                                                                                                                                                                                                                                                                                                                                                                                                                                                                                                                                                                                                                        | 50'<br>6,000 S.F.<br>55%<br>15%<br>2 PER D.U.<br>8'<br>20'<br>20'<br>20'<br>20'<br>20'<br>20'<br>20'<br>20                                                                                                                                                                                                                                                                                                                                                                                                                                                                                                                                                                                                                                                                                                                                                                                                                                                                                                                                                                                                                                                                                                                                                                                                                                                                                                                                                                                                                                                                                                                                                                                                                                                                                                                                                                                                                                                                                                                                                                                                                                                                                                                                                                                                                                                                                                                                                                                                                                                                                             | . & THUNDERBIRD RD.)                                 | EXHIBIT<br>ARICOPA COUNTY, AZ                                     |
|                                                                                                                                                                                                                                                                                                                                                                                                                                                                                                                                                                                                                                                                                                                                                                                                                                                                                                                                                                                                                                                                                                                                                                                                                                                                                                                                                                                                                                                                                                                                                                                                                                                                                                                                                                                                                                                                                                                                                                                                                                                                                                                                | LOT WIDTH<br>LOT AREA PER D.U.<br>LOT COVERAGE<br>COMMON OPEN SPACE<br>PARKING SPACES<br>MAXIMUM PRIVACY WALL<br>FLAG LOTS<br><b>LEGAL DESCRIF</b><br>PARCEL NO 1:<br>THE SOUTH 2/5THS OF THE WE<br>SOUTHEAST QUARTER OF THE<br>NORTH, RANGE 1 EAST OF THE<br>NORTH, RANGE 1 EAST OF THE<br>MARICOPA COUNTY, ARIZON<br>EXCEPT THAT PORTION CONV<br>RECORDED AS DOCUMENT N<br>RECORDED AS DOCUMENT N<br>RECORDER OF MARICOPA CO<br>AS FOLLOWS:<br>COMMENCING AT THE POINT<br>SOUTH 40 FEET AND THE EAST<br>OF THE WEST HALF OF THE SO<br>OF THE SOUTHWEST QUARTER<br>THENCE NORTHERLY 30.00 FEE<br>TO A POINT;<br>THENCE IN A SOUTHEASTERLY<br>THE SOUTH 40.00 FEET THAT IS<br>INTERSECTION; THENCE WESTE<br>PARCEL NO. 2:                                                                                                                                                                                                                                                                                                                                                                                                                                                                                                                                                                                                                                                                                                                                                                                                                                                                                                                                                                                                                                                                                                                                                                                                                                                                                                                                                                                                                                                                                                                                                                                                                                                                 | 60'<br>6,000 S.F.<br>50%<br>N/A<br>2 PER D.U.<br>8'<br>N/A<br>PTION:<br>ST HALF OF THE SOUTHWEST OF<br>SOUTHWEST QUARTER OF SEC<br>5 GILA AND SALT RIVER BASE<br>IA.<br>YEYED TO MARICOPA COUNT<br>0. 94-008611, RECORDS OF T<br>OUNTY, ARIZONA MORE PAR<br>OF INTERSECTION OF THE NO<br>LINE OF THE WEST 20 FEET OF<br>UTHWEST QUARTER OF THE SO<br>5,<br>ET, ALONG THE EAST LINE OF<br>DIRECTION TO A POINT ON S<br>30.00 FEET EAST FROM THE SA<br>ERLY TO THE POINT OF INTERSI                                                                                                                                                                                                                                                                                                                                                                                                                                                                                                                                                                                                                                                                                                                                                                                                                                                                                                                                                                                                                                                                                                                                                                                                                                                                                                                                                                                                                                                                                                                                                                                                                                                                                                                                                                                                                        | 50'<br>6,000 S.F.<br>55%<br>15%<br>2 PER D.U.<br>8'<br>20'<br>QUARTER OF THE<br>CTION 12, TOWNSHIP 3<br>AND MERIDIAN,<br>Y, BY DEED<br>HE COUNTY<br>TICULARLY DESCRIBED<br>ORTH LINE OF THE<br>SAID SOUTH 2/5THS<br>DUTHEAST QUARTER<br>THE WEST 20.00 FEET<br>SAID NORTH LINE OF<br>AD POINT OF<br>ECTION.                                                                                                                                                                                                                                                                                                                                                                                                                                                                                                                                                                                                                                                                                                                                                                                                                                                                                                                                                                                                                                                                                                                                                                                                                                                                                                                                                                                                                                                                                                                                                                                                                                                                                                                                                                                                                                                                                                                                                                                                                                                                                                                                                                                                                                                                                            | AVE. & THUNDERBIRD RD.)                              | NING EXHIBIT<br>ED MARICOPA COUNTY, AZ                            |
|                                                                                                                                                                                                                                                                                                                                                                                                                                                                                                                                                                                                                                                                                                                                                                                                                                                                                                                                                                                                                                                                                                                                                                                                                                                                                                                                                                                                                                                                                                                                                                                                                                                                                                                                                                                                                                                                                                                                                                                                                                                                                                                                | LOT WIDTH<br>LOT AREA PER D.U.<br>LOT COVERAGE<br>COMMON OPEN SPACE<br>PARKING SPACES<br>MAXIMUM PRIVACY WALL<br>FLAG LOTS<br><b>LEGAL DESCRIF</b><br>PARCEL NO 1:<br>THE SOUTH 2/5THS OF THE WE<br>SOUTHEAST QUARTER OF THE<br>NORTH, RANGE 1 EAST OF THE<br>NORTH, RANGE 1 EAST OF THE<br>MARICOPA COUNTY, ARIZON<br>EXCEPT THAT PORTION CONV<br>RECORDED AS DOCUMENT N<br>RECORDED AS DOCUMENT N<br>RECORDER OF MARICOPA CO<br>AS FOLLOWS:<br>COMMENCING AT THE POINT<br>SOUTH 40 FEET AND THE EAST<br>OF THE WEST HALF OF THE SO<br>OF THE SOUTHWEST QUARTER<br>THENCE IN A SOUTHEASTERLY<br>THE SOUTH 40.00 FEET THAT IS<br>INTERSECTION; THENCE WESTE<br>PARCEL NO. 2:<br>THE NORTH 3/5THS OF THE WE<br>SOUTHEAST QUARTER OF THE<br>RANGE 1 EAST OF THE GILA A                                                                                                                                                                                                                                                                                                                                                                                                                                                                                                                                                                                                                                                                                                                                                                                                                                                                                                                                                                                                                                                                                                                                                                                                                                                                                                                                                                                                                                                                                                                                                                                                                      | 60'<br>6,000 S.F.<br>50%<br>N/A<br>2 PER D.U.<br>8'<br>N/A<br>PTION:<br>ST HALF OF THE SOUTHWEST OF<br>SOUTHWEST QUARTER OF SEC<br>5 GILA AND SALT RIVER BASE<br>IA.<br>7 EYED TO MARICOPA COUNT<br>0. 94-008611, RECORDS OF T<br>OUNTY, ARIZONA MORE PAR<br>7 OF INTERSECTION OF THE NO<br>LINE OF THE WEST 20 FEET OF<br>UTHWEST QUARTER OF THE SO<br>5,<br>ET, ALONG THE EAST LINE OF<br>DIRECTION TO A POINT ON S<br>30.00 FEET EAST FROM THE SA<br>ERLY TO THE POINT OF INTERSI<br>EST HALF OF THE SOUTHWEST OF<br>QUARTER OF SECTION 12, TO                                                                                                                                                                                                                                                                                                                                                                                                                                                                                                                                                                                                                                                                                                                                                                                                                                                                                                                                                                                                                                                                                                                                                                                                                                                                                                                                                                                                                                                                                                                                                                                                                                                                                                                                                        | 50'<br>6,000 S.F.<br>55%<br>15%<br>2 PER D.U.<br>8'<br>20'<br>QUARTER OF THE<br>CTION 12, TOWNSHIP 3<br>AND MERIDIAN,<br>Y, BY DEED<br>HE COUNTY<br>TICULARLY DESCRIBED<br>ORTH LINE OF THE<br>SAID SOUTH 2/5THS<br>DUTHEAST QUARTER<br>THE WEST 20.00 FEET<br>SAID NORTH LINE OF<br>ND POINT OF<br>ECTION.<br>QUARTER OF THE<br>WNSHIP 3 NORTH,                                                                                                                                                                                                                                                                                                                                                                                                                                                                                                                                                                                                                                                                                                                                                                                                                                                                                                                                                                                                                                                                                                                                                                                                                                                                                                                                                                                                                                                                                                                                                                                                                                                                                                                                                                                                                                                                                                                                                                                                                                                                                                                                                                                                                                                       | AVE. & THUNDERBIRD RD.)                              | ZONING EXHIBIT<br>RATED MARICOPA COUNTY, AZ                       |
|                                                                                                                                                                                                                                                                                                                                                                                                                                                                                                                                                                                                                                                                                                                                                                                                                                                                                                                                                                                                                                                                                                                                                                                                                                                                                                                                                                                                                                                                                                                                                                                                                                                                                                                                                                                                                                                                                                                                                                                                                                                                                                                                | LOT WIDTH<br>LOT AREA PER D.U.<br>LOT COVERAGE<br>COMMON OPEN SPACE<br>PARKING SPACES<br>MAXIMUM PRIVACY WALL<br>FLAG LOTS<br><b>LEGAL DESCRIF</b><br>PARCEL NO 1:<br>THE SOUTH 2/5THS OF THE WE<br>SOUTHEAST QUARTER OF THE<br>NORTH, RANGE 1 EAST OF THE<br>NORTH, RANGE 1 EAST OF THE<br>MARICOPA COUNTY, ARIZON<br>EXCEPT THAT PORTION CONV<br>RECORDED AS DOCUMENT N<br>RECORDED AS DOCUMENT N<br>RECORDED AS DOCUMENT N<br>RECORDER OF MARICOPA CO<br>AS FOLLOWS:<br>COMMENCING AT THE POINT<br>SOUTH 40 FEET AND THE EAST<br>OF THE WEST HALF OF THE SO<br>OF THE SOUTHWEST QUARTER<br>THENCE NORTHERLY 30.00 FEE<br>TO A POINT;<br>THENCE IN A SOUTHEASTERLY<br>THE SOUTH 40.00 FEET THAT IS<br>INTERSECTION; THENCE WESTE<br>PARCEL NO. 2:<br>THE NORTH 3/5THS OF THE WE<br>SOUTHEAST QUARTER OF THE<br>RANGE 1 EAST OF THE GILA A<br>COUNTY, ARIZONA.<br>PARCEL NO. 3:                                                                                                                                                                                                                                                                                                                                                                                                                                                                                                                                                                                                                                                                                                                                                                                                                                                                                                                                                                                                                                                                                                                                                                                                                                                                                                                                                                                                                                                                                                          | 60'<br>6,000 S.F.<br>50%<br>N/A<br>2 PER D.U.<br>8'<br>N/A<br>PTION:<br>ST HALF OF THE SOUTHWEST OF<br>SOUTHWEST QUARTER OF SEC<br>E GILA AND SALT RIVER BASE<br>IA.<br>'EYED TO MARICOPA COUNT<br>0. 94-008611, RECORDS OF T<br>OUNTY, ARIZONA MORE PAR<br>'OF INTERSECTION OF THE NO<br>LINE OF THE WEST 20 FEET OF<br>UTHWEST QUARTER OF THE SO<br>5,<br>ET, ALONG THE EAST LINE OF THE SO<br>30.00 FEET EAST FROM THE SA<br>ERLY TO THE POINT OF INTERSI<br>SST HALF OF THE SOUTHWEST OF<br>QUARTER OF SECTION 12, TO<br>ND SALT RIVER BASE AND ME                                                                                                                                                                                                                                                                                                                                                                                                                                                                                                                                                                                                                                                                                                                                                                                                                                                                                                                                                                                                                                                                                                                                                                                                                                                                                                                                                                                                                                                                                                                                                                                                                                                                                                                                                   | 50'<br>6,000 S.F.<br>55%<br>15%<br>2 PER D.U.<br>8'<br>20'<br>QUARTER OF THE<br>CTION 12, TOWNSHIP 3<br>AND MERIDIAN,<br>Y, BY DEED<br>HE COUNTY<br>TICULARLY DESCRIBED<br>DRTH LINE OF THE<br>SAID SOUTH 2/5THS<br>DUTHEAST QUARTER<br>THE WEST 20.00 FEET<br>SAID NORTH LINE OF<br>ND POINT OF<br>ECTION.<br>QUARTER OF THE<br>WNSHIP 3 NORTH,<br>RIDIAN, MARICOPA                                                                                                                                                                                                                                                                                                                                                                                                                                                                                                                                                                                                                                                                                                                                                                                                                                                                                                                                                                                                                                                                                                                                                                                                                                                                                                                                                                                                                                                                                                                                                                                                                                                                                                                                                                                                                                                                                                                                                                                                                                                                                                                                                                                                                                   | (73RD AVE. & THUNDERBIRD RD.)                        | ZONING EXHIBIT<br>PORATED MARICOPA COUNTY, AZ                     |
|                                                                                                                                                                                                                                                                                                                                                                                                                                                                                                                                                                                                                                                                                                                                                                                                                                                                                                                                                                                                                                                                                                                                                                                                                                                                                                                                                                                                                                                                                                                                                                                                                                                                                                                                                                                                                                                                                                                                                                                                                                                                                                                                | LOT WIDTH<br>LOT AREA PER D.U.<br>LOT COVERAGE<br>COMMON OPEN SPACE<br>PARKING SPACES<br>MAXIMUM PRIVACY WALL<br>FLAG LOTS<br><b>LEGAL DESCRIF</b><br>PARCEL NO 1:<br>THE SOUTH 2/5THS OF THE WE<br>SOUTHEAST QUARTER OF THE<br>NORTH, RANGE 1 EAST OF THE<br>MARICOPA COUNTY, ARIZON<br>EXCEPT THAT PORTION CONV<br>RECORDED AS DOCUMENT N<br>RECORDED AS DOCUMENT N<br>RECORDED AS DOCUMENT N<br>RECORDER OF MARICOPA CO<br>AS FOLLOWS:<br>COMMENCING AT THE POINT<br>SOUTH 40 FEET AND THE EAST<br>OF THE WEST HALF OF THE SO<br>OF THE SOUTHWEST QUARTER<br>THENCE NORTHERLY 30.00 FEE<br>TO A POINT;<br>THENCE IN A SOUTHEASTERLY<br>THE SOUTH 40.00 FEET THAT IS<br>INTERSECTION; THENCE WESTE<br>PARCEL NO. 2:<br>THE NORTH 3/5THS OF THE WE<br>SOUTHEAST QUARTER OF THE<br>RANGE 1 EAST OF THE GILA A<br>COUNTY, ARIZONA.<br>PARCEL NO. 3:<br>THE SOUTH 2/5THS OF THE EAST<br>SOUTHEAST QUARTER OF THE<br>NORTH, RANGE 1 EAST OF THE                                                                                                                                                                                                                                                                                                                                                                                                                                                                                                                                                                                                                                                                                                                                                                                                                                                                                                                                                                                                                                                                                                                                                                                                                                                                                                                                                                                                                                              | 60'<br>6,000 S.F.<br>50%<br>N/A<br>2 PER D.U.<br>8'<br>N/A<br>PTION:<br>ST HALF OF THE SOUTHWEST OF<br>SOUTHWEST QUARTER OF SEC<br>E GILA AND SALT RIVER BASE<br>IA.<br>'EYED TO MARICOPA COUNT<br>0. 94-008611, RECORDS OF T<br>OUNTY, ARIZONA MORE PAR<br>'OF INTERSECTION OF THE NO<br>LINE OF THE WEST 20 FEET OF<br>UTHWEST QUARTER OF THE SO<br>ST HALF OF THE SOUTHWEST OF<br>SOUTHWEST FROM THE SA<br>ERLY TO THE POINT OF INTERSI<br>ST HALF OF THE SOUTHWEST OF<br>SOUTHWEST QUARTER OF SEC<br>SOUTHWEST QUARTER OF SEC<br>SOUTH SOUTH SE<br>S | 50'<br>6,000 S.F.<br>55%<br>15%<br>2 PER D.U.<br>8'<br>20'<br>QUARTER OF THE<br>CTION 12, TOWNSHIP 3<br>AND MERIDIAN,<br>Y, BY DEED<br>HE COUNTY<br>TICULARLY DESCRIBED<br>DRTH LINE OF THE<br>SAID SOUTH 2/5THS<br>DUTHEAST QUARTER<br>THE WEST 20.00 FEET<br>SAID NORTH LINE OF<br>ND POINT OF<br>ECTION.<br>QUARTER OF THE<br>WNSHIP 3 NORTH,<br>RIDIAN, MARICOPA<br>RUARTER OF THE<br>WNSHIP 3 NORTH,<br>RIDIAN, MARICOPA                                                                                                                                                                                                                                                                                                                                                                                                                                                                                                                                                                                                                                                                                                                                                                                                                                                                                                                                                                                                                                                                                                                                                                                                                                                                                                                                                                                                                                                                                                                                                                                                                                                                                                                                                                                                                                                                                                                                                                                                                                                                                                                                                                          | 3RD AVE. & THUNDERBIRD RD.)                          | ZONING EXHIBIT<br>ORPORATED MARICOPA COUNTY, AZ                   |
| 65.                                                                                                                                                                                                                                                                                                                                                                                                                                                                                                                                                                                                                                                                                                                                                                                                                                                                                                                                                                                                                                                                                                                                                                                                                                                                                                                                                                                                                                                                                                                                                                                                                                                                                                                                                                                                                                                                                                                                                                                                                                                                                                                            | LOT WIDTH<br>LOT AREA PER D.U.<br>LOT COVERAGE<br>COMMON OPEN SPACE<br>PARKING SPACES<br>MAXIMUM PRIVACY WALL<br>FLAG LOTS<br><b>LEGAL DESCRIF</b><br>PARCEL NO 1:<br>THE SOUTH 2/5THS OF THE WE<br>SOUTHEAST QUARTER OF THE<br>NORTH, RANGE 1 EAST OF THE<br>MARICOPA COUNTY, ARIZON<br>EXCEPT THAT PORTION CONV<br>RECORDED AS DOCUMENT N<br>RECORDED AS DOCUMENT N<br>RECORDER OF MARICOPA CO<br>AS FOLLOWS:<br>COMMENCING AT THE POINT<br>SOUTH 40 FEET AND THE EAST<br>OF THE WEST HALF OF THE SO<br>OF THE SOUTHWEST QUARTER<br>THENCE IN A SOUTHEASTERLY<br>THE SOUTH 40.00 FEET THAT IS<br>INTERSECTION; THENCE WESTE<br>PARCEL NO. 2:<br>THE NORTH 3/5THS OF THE WE<br>SOUTHEAST QUARTER OF THE<br>RANGE 1 EAST OF THE GILA A<br>COUNTY, ARIZONA.<br>PARCEL NO. 3:<br>THE SOUTH 2/5THS OF THE GAS<br>SOUTHEAST QUARTER OF THE<br>NORTH, RANGE 1 EAST OF THE<br>NORTH, RANGE 1 EAST OF THE<br>MARICOPA COUNTY, ARIZON<br>PARCEL NO. 4:                                                                                                                                                                                                                                                                                                                                                                                                                                                                                                                                                                                                                                                                                                                                                                                                                                                                                                                                                                                                                                                                                                                                                                                                                                                                                                                                                                                                                                            | 60'<br>6,000 S.F.<br>50%<br>N/A<br>2 PER D.U.<br>8'<br>N/A<br>PTION:<br>ST HALF OF THE SOUTHWEST OF<br>SOUTHWEST QUARTER OF SEC<br>5 GILA AND SALT RIVER BASE<br>IA.<br>'EYED TO MARICOPA COUNT<br>0. 94-008611, RECORDS OF T<br>OUNTY, ARIZONA MORE PAR<br>OF INTERSECTION OF THE NO<br>LINE OF THE WEST 20 FEET OF<br>UTHWEST QUARTER OF THE SO<br>5,<br>ET, ALONG THE EAST LINE OF<br>DIRECTION TO A POINT ON S<br>30.00 FEET EAST FROM THE SA<br>ERLY TO THE POINT OF INTERSI<br>ST HALF OF THE SOUTHWEST OF<br>QUARTER OF SECTION 12, TO<br>ND SALT RIVER BASE AND ME<br>ST HALF OF THE SOUTHWEST OF<br>SOUTHWEST QUARTER OF SEC<br>GILA AND SALT RIVER BASE<br>IA;                                                                                                                                                                                                                                                                                                                                                                                                                                                                                                                                                                                                                                                                                                                                                                                                                                                                                                                                                                                                                                                                                                                                                                                                                                                                                                                                                                                                                                                                                                                                                                                                                                 | 50'<br>6,000 S.F.<br>55%<br>15%<br>2 PER D.U.<br>8'<br>20'<br>QUARTER OF THE<br>CTION 12, TOWNSHIP 3<br>AND MERIDIAN,<br>Y, BY DEED<br>HE COUNTY<br>TICULARLY DESCRIBED<br>ORTH LINE OF THE<br>SAID SOUTH 2/5THS<br>DUTHEAST QUARTER<br>THE WEST 20.00 FEET<br>SAID NORTH LINE OF<br>ND POINT OF<br>ECTION.<br>QUARTER OF THE<br>WNSHIP 3 NORTH,<br>RIDIAN, MARICOPA<br>PUARTER OF THE<br>WNSHIP 3 NORTH,<br>RIDIAN, MARICOPA                                                                                                                                                                                                                                                                                                                                                                                                                                                                                                                                                                                                                                                                                                                                                                                                                                                                                                                                                                                                                                                                                                                                                                                                                                                                                                                                                                                                                                                                                                                                                                                                                                                                                                                                                                                                                                                                                                                                                                                                                                                                                                                                                                          | (73RD AVE. & THUNDERBIRD RD.)                        | ZONING EXHIBIT<br>NCORPORATED MARICOPA COUNTY, AZ                 |
| 6                                                                                                                                                                                                                                                                                                                                                                                                                                                                                                                                                                                                                                                                                                                                                                                                                                                                                                                                                                                                                                                                                                                                                                                                                                                                                                                                                                                                                                                                                                                                                                                                                                                                                                                                                                                                                                                                                                                                                                                                                                                                                                                              | LOT WIDTH<br>LOT AREA PER D.U.<br>LOT COVERAGE<br>COMMON OPEN SPACE<br>PARKING SPACES<br>MAXIMUM PRIVACY WALL<br>FLAG LOTS<br><b>LEGAL DESCRIF</b><br>PARCEL NO 1:<br>THE SOUTH 2/5THS OF THE WE<br>SOUTHEAST QUARTER OF THE<br>NORTH, RANGE 1 EAST OF THE<br>NORTH, RANGE 1 EAST OF THE<br>MARICOPA COUNTY, ARIZON<br>EXCEPT THAT PORTION CONV<br>RECORDED AS DOCUMENT N<br>RECORDED AS DOCUMENT N<br>RECORDED AS DOCUMENT N<br>RECORDER OF MARICOPA CO<br>AS FOLLOWS:<br>COMMENCING AT THE POINT<br>SOUTH 40 FEET AND THE EAST<br>OF THE WEST HALF OF THE SO<br>OF THE SOUTHWEST QUARTER<br>THENCE NORTHERLY 30.00 FEE<br>TO A POINT;<br>THENCE IN A SOUTHEASTERLY<br>THE SOUTH 40.00 FEET THAT IS<br>INTERSECTION; THENCE WESTE<br>PARCEL NO. 2:<br>THE NORTH 3/5THS OF THE WE<br>SOUTHEAST QUARTER OF THE<br>RANGE 1 EAST OF THE GILA A<br>COUNTY, ARIZONA.<br>PARCEL NO. 3:<br>THE SOUTH 2/5THS OF THE GILA A<br>COUNTY, ARIZONA.<br>PARCEL NO. 3:<br>THE SOUTH 2/5THS OF THE GAST<br>SOUTHEAST QUARTER OF THE<br>NORTH, RANGE 1 EAST OF THE<br>NORTH SOUTH 2/5THS OF THE EAST<br>SOUTHEAST QUARTER OF THE<br>NORTH, RANGE 1 EAST OF THE<br>NORTH SOUTH 2/5THS OF THE EAST HALF<br>QUARTER OF THE SOUTHWEST                                                                                                                                                                                                                                                                                                                                | 60'<br>6,000 S.F.<br>50%<br>N/A<br>2 PER D.U.<br>8'<br>N/A<br>PTION:<br>ST HALF OF THE SOUTHWEST OF<br>SOUTHWEST QUARTER OF SEC<br>5 GILA AND SALT RIVER BASE<br>IA.<br>'EYED TO MARICOPA COUNT<br>0. 94-008611, RECORDS OF TO<br>0 UNTY, ARIZONA MORE PAR<br>OF INTERSECTION OF THE NO<br>LINE OF THE WEST 20 FEET OF<br>UTHWEST QUARTER OF THE SO<br>5,<br>ET, ALONG THE EAST LINE OF<br>DIRECTION TO A POINT ON S<br>30.00 FEET EAST FROM THE SA<br>ERLY TO THE POINT OF INTERSI<br>EST HALF OF THE SOUTHWEST OF<br>QUARTER OF SECTION 12, TO<br>ND SALT RIVER BASE AND ME<br>ST HALF OF THE SOUTHWEST OF<br>SOUTHWEST QUARTER OF SEC<br>GILA AND SALT RIVER BASE<br>IA;<br>T 158 FEET OF THE EAST 248 FE<br>OF THE SOUTHWEST QUARTER<br>QUARTER OF SECTION 12, TO<br>ND SALT RIVER DASE AND ME                                                                                                                                                                                                                                                                                                                                                                                                                                                                                                                                                                                                                                                                                                                                                                                                                                                                                                                                                                                                                                                                                                                                                                                                                                                                                                                                                                                                                                                                                                       | 50'<br>6,000 S.F.<br>55%<br>15%<br>2 PER D.U.<br>8'<br>20'<br>QUARTER OF THE<br>CTION 12, TOWNSHIP 3<br>AND MERIDIAN,<br>Y, BY DEED<br>HE COUNTY<br>TICULARLY DESCRIBED<br>ORTH LINE OF THE<br>SAID SOUTH 2/5THS<br>DUTHEAST QUARTER<br>THE WEST 20.00 FEET<br>GAID NORTH LINE OF<br>VID POINT OF<br>ECTION.<br>QUARTER OF THE<br>WNSHIP 3 NORTH,<br>RIDIAN, MARICOPA<br>QUARTER OF THE<br>CTION12, TOWNSHIP 3<br>AND MERIDIAN,<br>EET OF THE SOUTH<br>R OF THE SOUT                                                                                                                                                                                                     | E VILLE (73RD AVE. & THUNDERBIRD RD.)                | ZONING EXHIBIT<br>ORPORATED MARICOPA COUNTY, AZ                   |
|                                                                                                                                                                                                                                                                                                                                                                                                                                                                                                                                                                                                                                                                                                                                                                                                                                                                                                                                                                                                                                                                                                                                                                                                                                                                                                                                                                                                                                                                                                                                                                                                                                                                                                                                                                                                                                                                                                                                                                                                                                                                                                                                | LOT WIDTH<br>LOT AREA PER D.U.<br>LOT COVERAGE<br>COMMON OPEN SPACE<br>PARKING SPACES<br>MAXIMUM PRIVACY WALL<br>FLAG LOTS<br><b>LEGAL DESCRIF</b><br>PARCEL NO 1:<br>THE SOUTH 2/5THS OF THE WE<br>SOUTHEAST QUARTER OF THE<br>NORTH, RANGE 1 EAST OF THE<br>NORTH, RANGE 1 EAST OF THE<br>MARICOPA COUNTY, ARIZON<br>EXCEPT THAT PORTION CONV<br>RECORDED AS DOCUMENT N<br>RECORDED AS DOCUMENT N<br>RECORDER OF MARICOPA CO<br>AS FOLLOWS:<br>COMMENCING AT THE POINT<br>SOUTH 40 FEET AND THE EAST<br>OF THE WEST HALF OF THE SO<br>OF THE SOUTHWEST QUARTER<br>THENCE NORTHERLY 30.00 FEE<br>TO A POINT;<br>THENCE IN A SOUTHEASTERLY<br>THE SOUTH 40.00 FEET THAT IS<br>INTERSECTION; THENCE WESTE<br>PARCEL NO. 2:<br>THE NORTH 3/5THS OF THE WE<br>SOUTHEAST QUARTER OF THE<br>RANGE 1 EAST OF THE GILA A<br>COUNTY, ARIZONA.<br>PARCEL NO. 3:<br>THE SOUTH 2/5THS OF THE GILA A<br>COUNTY, ARIZONA.<br>PARCEL NO. 3:<br>THE SOUTH 2/5THS OF THE EAST<br>SOUTHEAST QUARTER OF THE<br>NORTH, RANGE 1 EAST OF THE<br>NORTH AND THE NORTH AND THE AST OF THE<br>NORTH AND THE NORTH AND THE AST OF THE<br>NORTH AND THE NORTH AND TH | 60'<br>6,000 S.F.<br>50%<br>N/A<br>2 PER D.U.<br>8'<br>N/A<br>PTION:<br>ST HALF OF THE SOUTHWEST OF<br>SOUTHWEST QUARTER OF SEC<br>E GILA AND SALT RIVER BASE<br>IA.<br>YEYED TO MARICOPA COUNT<br>0. 94-008611, RECORDS OF T<br>OUNTY, ARIZONA MORE PAR<br>OF INTERSECTION OF THE NO<br>LINE OF THE WEST 20 FEET OF<br>UTHWEST QUARTER OF THE SO<br>ST HALF OF THE EAST LINE OF<br>DIRECTION TO A POINT ON S<br>30.00 FEET EAST FROM THE SA<br>ERLY TO THE POINT OF INTERSI<br>ST HALF OF THE SOUTHWEST OF<br>QUARTER OF SECTION 12, TO<br>ND SALT RIVER BASE AND ME<br>ST HALF OF THE SOUTHWEST OF<br>SOUTHWEST QUARTER OF SEC<br>E GILA AND SALT RIVER BASE<br>AND SALT RIVER BASE AND ME<br>ST HALF OF THE SOUTHWEST OF<br>SOUTHWEST QUARTER OF SEC<br>E GILA AND SALT RIVER BASE<br>IA;<br>T 158 FEET OF THE EAST 248 FE<br>OF THE SOUTHWEST QUARTER<br>QUARTER OF SECTION 12, TO<br>ND SALT RIVER BASE AND MEF                                                                                                                                                                                                                                                                                                                                                                                                                                                                                                                                                                                                                                                                                                                                                                                                                                                                                                                                                                                                                                                                                                                                                                                                                                                                                                                                                                                     | 50'<br>6,000 S.F.<br>55%<br>15%<br>2 PER D.U.<br>8'<br>20'<br>QUARTER OF THE<br>CTION 12, TOWNSHIP 3<br>AND MERIDIAN,<br>Y, BY DEED<br>HE COUNTY<br>TICULARLY DESCRIBED<br>ORTH LINE OF THE<br>SAID SOUTH 2/5THS<br>DUTHEAST QUARTER<br>THE WEST 20.00 FEET<br>GAID NORTH LINE OF<br>VID POINT OF<br>ECTION.<br>QUARTER OF THE<br>WNSHIP 3 NORTH,<br>RIDIAN, MARICOPA<br>QUARTER OF THE<br>CTION12, TOWNSHIP 3<br>AND MERIDIAN,<br>EET OF THE SOUTH<br>R OF THE SOUT                                                                                                                                                                                                     | VILLE (73RD AVE. & THUNDERBIRD RD.)                  | ZONING EXHIBIT<br>NCORPORATED MARICOPA COUNTY, AZ                 |
|                                                                                                                                                                                                                                                                                                                                                                                                                                                                                                                                                                                                                                                                                                                                                                                                                                                                                                                                                                                                                                                                                                                                                                                                                                                                                                                                                                                                                                                                                                                                                                                                                                                                                                                                                                                                                                                                                                                                                                                                                                                                                                                                | LOT WIDTH<br>LOT AREA PER D.U.<br>LOT COVERAGE<br>COMMON OPEN SPACE<br>PARKING SPACES<br>MAXIMUM PRIVACY WALL<br>FLAG LOTS<br><b>LEGAL DESCRIP</b><br>PARCEL NO 1:<br>THE SOUTH 2/5THS OF THE WE<br>SOUTHEAST QUARTER OF THE<br>NORTH, RANGE 1 EAST OF THE<br>MARICOPA COUNTY, ARIZON<br>EXCEPT THAT PORTION CONV<br>RECORDED AS DOCUMENT N<br>RECORDED AS DOCUMENT N<br>RECORDER OF MARICOPA CO<br>AS FOLLOWS:<br>COMMENCING AT THE POINT<br>SOUTH 40 FEET AND THE EAST<br>OF THE WEST HALF OF THE SO<br>OF THE SOUTHWEST QUARTER<br>THENCE IN A SOUTHEASTERLY<br>THENCE IN A SOUTHEASTERLY<br>THENCE IN A SOUTHEASTERLY<br>THE SOUTH 40.00 FEET THAT IS<br>INTERSECTION; THENCE WESTE<br>PARCEL NO. 2:<br>THE NORTH 3/5THS OF THE WE<br>SOUTHEAST QUARTER OF THE<br>RANGE 1 EAST OF THE GILA A<br>COUNTY, ARIZONA.<br>PARCEL NO. 3:<br>THE SOUTH 2/5THS OF THE EAST<br>SOUTHEAST QUARTER OF THE<br>NORTH, RANGE 1 EAST OF THE<br>NORTH, RANGE 1 EAST OF THE<br>WARICOPA COUNTY, ARIZON<br>PARCEL NO. 4:<br>THE WEST 90 FEET OF THE WEST<br>TWO FIFTHS OF THE EAST HALF<br>QUARTER OF THE SOUTHWEST<br>RANGE 1 EAST OF THE FILA AN<br>COUNTY, ARIZONA;                                                                                                                                                                                                                                                                                                                                                                                                                                                                                                                                                                                                                                                                                                                                                                                                                                                                                                                                                                                                                                                                                                                                                                                                                                   | 60'<br>6,000 S.F.<br>50%<br>N/A<br>2 PER D.U.<br>8'<br>N/A<br>PTION:<br>ST HALF OF THE SOUTHWEST OF<br>SOUTHWEST QUARTER OF SEC<br>GILA AND SALT RIVER BASE<br>IA.<br>'EYED TO MARICOPA COUNT<br>0. 94-008611, RECORDS OF T<br>OUNTY, ARIZONA MORE PAR<br>OF INTERSECTION OF THE NO<br>LINE OF THE WEST 20 FEET OF<br>UTHWEST QUARTER OF THE SO<br>;<br>ET, ALONG THE EAST LINE OF<br>DIRECTION TO A POINT ON S<br>30.00 FEET EAST FROM THE SA<br>ERLY TO THE POINT OF INTERSI<br>ST HALF OF THE SOUTHWEST OF<br>QUARTER OF SECTION 12, TO<br>ND SALT RIVER BASE AND ME<br>ST HALF OF THE SOUTHWEST OF<br>SOUTHWEST QUARTER OF SEC<br>E GILA AND SALT RIVER BASE<br>A;<br>T 158 FEET OF THE EAST 248 FE<br>OF THE SOUTHWEST QUARTER<br>QUARTER OF SECTION 12, TO<br>ND SALT RIVER BASE AND ME<br>E OF THE SOUTHWEST QUARTER<br>QUARTER OF SECTION 12, TO<br>SOUTHWEST QUARTER OF SEC<br>E GILA AND SALT RIVER BASE<br>A;<br>T 158 FEET OF THE EAST 248 FE<br>OF THE SOUTHWEST QUARTER<br>QUARTER OF SECTION 12, TO<br>SOUTHWEST QUARTER OF SEC<br>E GILA AND SALT RIVER BASE<br>A;<br>T 158 FEET OF THE EAST 248 FE<br>E OF THE SOUTHWEST QUARTER<br>QUARTER OF SECTION 12, TO<br>SOUTHWEST QUARTER OF SEC<br>E OF THE SOUTHWEST QUARTER<br>QUARTER OF SECTION 12, TO<br>SOUTHWEST QUARTER OF SEC<br>E OF THE SOUTHWEST QUARTER<br>COF THE SOUTHWEST COF THE COF TH   | 50'<br>6,000 S.F.<br>55%<br>15%<br>2 PER D.U.<br>8'<br>20'<br>QUARTER OF THE<br>CTION 12, TOWNSHIP 3<br>AND MERIDIAN,<br>Y, BY DEED<br>HE COUNTY<br>TICULARLY DESCRIBED<br>ORTH LINE OF THE<br>SAID SOUTH 2/5THS<br>DUTHEAST QUARTER<br>THE WEST 20.00 FEET<br>GAID NORTH LINE OF<br>VID POINT OF<br>ECTION.<br>QUARTER OF THE<br>WNSHIP 3 NORTH,<br>RIDIAN, MARICOPA<br>QUARTER OF THE<br>CTION12, TOWNSHIP 3<br>AND MERIDIAN,<br>EET OF THE SOUTH<br>R OF THE SOUT                                                                                                                                                                                                     | E VILLE (73RD AVE. & THUNDERBIRD RD.)                | ZONING EXHIBIT<br>NCORPORATED MARICOPA COUNTY, AZ                 |
|                                                                                                                                                                                                                                                                                                                                                                                                                                                                                                                                                                                                                                                                                                                                                                                                                                                                                                                                                                                                                                                                                                                                                                                                                                                                                                                                                                                                                                                                                                                                                                                                                                                                                                                                                                                                                                                                                                                                                                                                                                                                                                                                | LOT WIDTH<br>LOT AREA PER D.U.<br>LOT COVERAGE<br>COMMON OPEN SPACE<br>PARKING SPACES<br>MAXIMUM PRIVACY WALL<br>FLAG LOTS<br><b>LEGAL DESCRIF</b><br>PARCEL NO 1:<br>THE SOUTH 2/5THS OF THE WE<br>SOUTHEAST QUARTER OF THE<br>NORTH, RANGE 1 EAST OF THE<br>MARICOPA COUNTY, ARIZON<br>EXCEPT THAT PORTION CONV<br>RECORDED AS DOCUMENT N<br>RECORDER OF MARICOPA CO<br>AS FOLLOWS:<br>COMMENCING AT THE POINT<br>SOUTH 40 FET AND THE EAST<br>OF THE WEST HALF OF THE SO<br>OF THE SOUTHWEST QUARTER<br>THENCE NORTHERLY 30.00 FET<br>TO A POINT;<br>THENCE IN A SOUTHEASTERLY<br>THE SOUTH 40.00 FET THAT IS<br>INTERSECTION; THENCE WESTE<br>PARCEL NO. 2:<br>THE NORTH 3/5THS OF THE WE<br>SOUTHEAST QUARTER OF THE<br>RANGE 1 EAST OF THE GILA A<br>COUNTY, ARIZONA.<br>PARCEL NO. 3:<br>THE SOUTH 2/5THS OF THE EAST<br>SOUTHEAST QUARTER OF THE<br>RANGE 1 EAST OF THE GILA A<br>COUNTY, ARIZONA.<br>PARCEL NO. 4:<br>THE WEST 90 FEET OF THE WEST<br>SOUTHEAST QUARTER OF THE<br>NORTH, RANGE 1 EAST OF THE<br>NORTH SOUTH 33 FEET TH<br><b>PROJECT TEAN</b><br>WO FIFTHS OF THE EAST HALF<br>QUARTER OF THE SOUTHWEST<br>RANGE 1 EAST OF THE FILA AN<br>COUNTY, ARIZONA;<br>EXCEPT THE SOUTH 33 FEET TH                                                                                                                                                                                                                                                                                                                                                                                                                                                                                                                                                                              | 60'<br>6,000 S.F.<br>50%<br>N/A<br>2 PER D.U.<br>8'<br>N/A<br>PTION:<br>ST HALF OF THE SOUTHWEST OF<br>SOUTHWEST QUARTER OF SEC<br>5 GILA AND SALT RIVER BASE<br>IA.<br>2 YED TO MARICOPA COUNT<br>0. 94-008611, RECORDS OF TO<br>OUNTY, ARIZONA MORE PAR<br>5 OF INTERSECTION OF THE NO<br>LINE OF THE WEST 20 FEET OF<br>UTHWEST QUARTER OF THE SO<br>5 THALF OF THE EAST LINE OF<br>30.00 FEET EAST FROM THE SA<br>ERLY TO THE POINT OF INTERSI<br>ST HALF OF THE SOUTHWEST OF<br>QUARTER OF SECTION 12, TO<br>ND SALT RIVER BASE AND ME<br>ST HALF OF THE SOUTHWEST G<br>SOUTHWEST QUARTER OF SEC<br>GILA AND SALT RIVER BASE AND ME<br>ST HALF OF THE SOUTHWEST G<br>SOUTHWEST QUARTER OF SEC<br>GUARTER OF SECTION 12, TO<br>ND SALT RIVER BASE AND ME<br>ST HALF OF THE SOUTHWEST GUARTER<br>OF THE SOUTHWEST QUARTER OF SEC<br>GUARTER OF SECTION 12, TO<br>ND SALT RIVER BASE AND ME<br>ST HALF OF THE SOUTHWEST GUARTER<br>GUARTER OF SECTION 12, TO<br>ND SALT RIVER BASE AND ME<br>ST HALF OF THE SOUTHWEST GUARTER<br>GUARTER OF SECTION 12, TO<br>ND SALT RIVER BASE AND ME<br>ST HALF OF THE SOUTHWEST QUARTER<br>GUARTER OF SECTION 12, TO<br>ND SALT RIVER BASE AND ME<br>ST HALF OF THE SOUTHWEST QUARTER<br>ST HALF OF THE SOUTHWEST QUARTER<br>ST HALF OF THE SOUTHWEST QUARTER<br>ST HALF OF THE SOUTHWEST GUARTER<br>ST HALF OF THE SOUTHWEST QUARTER<br>ST HALF OF THE SOUTHWEST GUARTER<br>ST HALF OF THE SOUTHWEST GUARTER OF SEC<br>SOUTHWEST GUARTER OF SECTION 12, TO<br>SOUTHWEST GUARTER OF SECTION                              | 50'<br>6,000 S.F.<br>55%<br>15%<br>2 PER D.U.<br>8'<br>20'<br>QUARTER OF THE<br>CTION 12, TOWNSHIP 3<br>AND MERIDIAN,<br>Y, BY DEED<br>THE COUNTY<br>TICULARLY DESCRIBED<br>ORTH LINE OF THE<br>SAID SOUTH 2/5THS<br>DUTHEAST QUARTER<br>THE WEST 20.00 FEET<br>GAID NORTH LINE OF<br>MD POINT OF<br>ECTION.<br>QUARTER OF THE<br>WNSHIP 3 NORTH,<br>RIDIAN, MARICOPA<br>EET OF THE SOUTH<br>R                                                                                                                                                                                                   | E VILLE (73RD AVE. & THUNDERBIRD RD.)                | ZONING EXHIBIT<br>NCORPORATED MARICOPA COUNTY, AZ                 |
|                                                                                                                                                                                                                                                                                                                                                                                                                                                                                                                                                                                                                                                                                                                                                                                                                                                                                                                                                                                                                                                                                                                                                                                                                                                                                                                                                                                                                                                                                                                                                                                                                                                                                                                                                                                                                                                                                                                                                                                                                                                                                                                                | LOT WIDTH<br>LOT AREA PER D.U.<br>LOT COVERAGE<br>COMMON OPEN SPACE<br>PARKING SPACES<br>MAXIMUM PRIVACY WALL<br>FLAG LOTS<br><b>LEGAL DESCRIF</b><br>PARCEL NO 1:<br>THE SOUTH 2/5THS OF THE WE<br>SOUTHEAST QUARTER OF THE<br>NORTH, RANGE 1 EAST OF THE<br>NORTH, RANGE 1 EAST OF THE<br>MARICOPA COUNTY, ARIZON<br>EXCEPT THAT PORTION CONV<br>RECORDED AS DOCUMENT N<br>RECORDER OF MARICOPA CO<br>AS FOLLOWS:<br>COMMENCING AT THE POINT<br>SOUTH 40 FEET AND THE EAST<br>OF THE WEST HALF OF THE SO<br>OF THE SOUTHWEST QUARTER<br>THENCE IN A SOUTHEASTERLY<br>THE SOUTH 40.00 FEET THAT IS<br>INTERSECTION; THENCE WESTE<br>PARCEL NO. 2:<br>THE NORTH 3/5THS OF THE WES<br>SOUTHEAST QUARTER OF THE<br>SOUTH 2/5THS OF THE GILA A<br>COUNTY, ARIZONA.<br>PARCEL NO. 3:<br>THE SOUTH 2/5THS OF THE GILA A<br>COUNTY, ARIZONA.<br>PARCEL NO. 4:<br>THE WEST 90 FEET OF THE WES<br>SOUTHEAST QUARTER OF THE<br>NORTH, RANGE 1 EAST OF THE<br>MARICOPA COUNTY, ARIZON<br>PARCEL NO. 4:<br>THE WEST 90 FEET OF THE WES<br>TWO FIFTHS OF THE EAST HALF<br>QUARTER OF THE SOUTHWEST<br>RANGE 1 EAST OF THE GILA AN<br>COUNTY, ARIZONA.<br>PARCEL NO. 4:<br>THE WEST 90 FEET OF THE WES<br>TWO FIFTHS OF THE EAST HALF<br>QUARTER OF THE SOUTHWEST<br>RANGE 1 EAST OF THE FILA AN<br>COUNTY, ARIZONA;<br>EXCEPT THE SOUTH 33 FEET TH<br><b>PROJECT TEAN</b><br>600 W. 1ST ST, # 109<br>TEMPE, AZ 85251                                                                                                                                                                                                                                                                                                                                                                                                                                                                                                                                                                                                                                                                                                                                                                                                                                                                                                                                                                                  | 60' 6,000 S.F. 50% N/A 2 PER D.U. 8' N/A PTION: ST HALF OF THE SOUTHWEST OF SOUTHWEST QUARTER OF SECTION SOUTHWEST QUARTER OF SECTION OF THE NOT ON SALT RIVER BASE IA. 'EYED TO MARICOPA COUNT 0. 94-008611, RECORDS OF TO OUNTY, ARIZONA MORE PAR' 'OF INTERSECTION OF THE NOT OUNTY, ARIZONA MORE PAR' 'OF INTERSECTION OF THE NOT OUNTY, ARIZONA MORE PAR' 'OF INTERSECTION OF THE NOT OUNTY, ARIZONA MORE PAR' 'OF INTERSECTION OF THE NOT OUNTY, ARIZONA MORE PAR' 'OF INTERSECTION OF THE NOT OUNTY, ARIZONA MORE PAR' 'OF INTERSECTION OF THE NOT OUNTY, ARIZONA MORE PAR' 'OF INTERSECTION OF THE NOT OUNTY, ARIZONA MORE PAR' 'OF INTERSECTION OF THE NOT OUNTY, ARIZONA MORE PAR' 'OF INTERSECTION TO A POINT ON S' 30.00 FEET EAST FROM THE SA' 'ST HALF OF THE SOUTHWEST QUARTER OF SECTION 12, TO'ND SALT RIVER BASE AND ME ST HALF OF THE SOUTHWEST QUARTER OF SECTION 12, TO'ND SALT RIVER BASE AND ME ST HALF OF THE SOUTHWEST QUARTER OF SECTION 12, TO'ND SALT RIVER BASE AND ME ST HALF OF THE SOUTHWEST QUARTER OF SECTION 12, TO'ND SALT RIVER BASE AND ME ST HALF OF THE SOUTHWEST QUARTER OF SECTION 12, TO'ND SALT RIVER BASE AND ME ST HALF OF THE SOUTHWEST QUARTER OF SECTION 12, TO'ND SALT RIVER BASE AND ME ST HALF OF THE SOUTHWEST QUARTER OF SECTION 12, TO'ND SALT RIVER BASE AND ME ST HALF OF THE SOUTHWEST QUARTER OF SECTION 12, TO'ND SALT RIVER BASE AND ME ST HALF OF THE SOUTHWEST QUARTER OF SECTION 12, TO'ND SALT RIVER BASE AND ME ST HALF OF THE SOUTHWEST QUARTER OF SECTION 12, TO'ND SALT RIVER BASE AND ME ST HALF OF THE SOUTHWEST QUARTER OF SECTION 12, TO'ND SALT RIVER BASE AND MENT' IERS <u>LEGAL/AUTHO'</u> ST HALF OF THE CONTON AND SALT RIVER BASE AND MENT' IERS <u>LEGAL/AUTHO'</u> SOUTHWEST CONTON AND SALT RIVER BASE AND MENT' ST SOUTHWEST CONTON AND SALT RIVER BASE AND MENT' ST SOUTHWEST CONTON AND SALT RIVER BASE AND MENT' ST SOUTHWEST CONTON AND SALT RIVER BASE AND MENT' ST SOUTHWEST CONTON AND SALT RIVER BASE AND MENT' ST SOUTHWEST S                                                                                                                                                                 | 50'<br>6,000 S.F.<br>55%<br>15%<br>2 PER D.U.<br>8'<br>20'<br>QUARTER OF THE<br>CTION 12, TOWNSHIP 3<br>AND MERIDIAN,<br>Y, BY DEED<br>HE COUNTY<br>TICULARLY DESCRIBED<br>DRTH LINE OF THE<br>SAID SOUTH 2/5THS<br>DUTHEAST QUARTER<br>THE WEST 20.00 FEET<br>GAID NORTH LINE OF<br>ND POINT OF<br>ECTION.<br>QUARTER OF THE<br>WNSHIP 3 NORTH,<br>RIDIAN, MARICOPA<br>ET OF THE SOUTH<br>ROF T                                                                                                                                                                                     | E VILLE (73RD AVE. & THUNDERBIRD RD.)                | ZONING EXHIBIT<br>NCORPORATED MARICOPA COUNTY, AZ                 |
|                                                                                                                                                                                                                                                                                                                                                                                                                                                                                                                                                                                                                                                                                                                                                                                                                                                                                                                                                                                                                                                                                                                                                                                                                                                                                                                                                                                                                                                                                                                                                                                                                                                                                                                                                                                                                                                                                                                                                                                                                                                                                                                                | LOT WIDTH<br>LOT AREA PER D.U.<br>LOT COVERAGE<br>COMMON OPEN SPACE<br>PARKING SPACES<br>MAXIMUM PRIVACY WALL<br>FLAG LOTS<br>LEGAL DESCRIF<br>PARCEL NO 1:<br>THE SOUTH 2/5THS OF THE WE<br>SOUTHEAST QUARTER OF THE<br>NORTH, RANGE 1 EAST OF THE<br>MARICOPA COUNTY, ARIZON<br>EXCEPT THAT PORTION CONV<br>RECORDED AS DOCUMENT N<br>RECORDER OF MARICOPA CO<br>AS FOLLOWS:<br>COMMENCING AT THE POINT<br>SOUTH 40 FEET AND THE EAST<br>OF THE WEST HALF OF THE SO<br>OF THE SOUTHWEST QUARTER<br>THENCE IN A SOUTHEASTERLY<br>THE SOUTH 40.00 FEET THAT IS<br>INTERSECTION; THENCE WESTE<br>PARCEL NO. 2:<br>THE NORTH 3/5THS OF THE WE<br>SOUTHEAST QUARTER OF THE<br>RANGE 1 EAST OF THE GILA A<br>COUNTY, ARIZONA.<br>PARCEL NO. 3:<br>THE SOUTH 2/5THS OF THE GILA A<br>COUNTY, ARIZONA.<br>PARCEL NO. 4:<br>THE WEST 90 FEET OF THE WESTE<br>SOUTHEAST QUARTER OF THE<br>NORTH, RANGE 1 EAST OF THE<br>MARICOPA COUNTY, ARIZON<br>PARCEL NO. 4:<br>THE WEST 90 FEET OF THE WESTE<br>SOUTHEAST QUARTER OF THE<br>NORTH, RANGE 1 EAST OF THE<br>NORTH, RANGE 1 EAST OF THE<br>MARICOPA COUNTY, ARIZON<br>PARCEL NO. 4:<br>THE WEST 90 FEET OF THE WESTE<br>TWO FIFTHS OF THE EAST HALF<br>QUARTER OF THE SOUTHWEST<br>RANGE 1 EAST OF THE FILA AN<br>COUNTY, ARIZONA;<br>EXCEPT THE SOUTH 33 FEET TH<br>PROJECT TEAN<br>OWNER/DEVELOPER:<br>CAPITAL ALLOCATION PARTNE<br>600 W. 1ST ST, # 109<br>TEMPE, AZ 85251<br>CONTACT: CHAD BARBER<br>EMAIL: CHAD@<br>CAPITALALLOCATION PARTNE                                                                                                                                                                                                                                                                                                                                                                                                                                                                                                                                                                                                                                                                                                                                                                                                                                                                                               | 60' 6,000 S.F. 50% N/A 2 PER D.U. 8' N/A PTION: ST HALF OF THE SOUTHWEST OF SECTION SOUTHWEST QUARTER OF SECTION GAILA AND SALT RIVER BASE IA. 'EYED TO MARICOPA COUNT 0. 94-008611, RECORDS OF T OUNTY, ARIZONA MORE PAR 'OF INTERSECTION OF THE NO LINE OF THE WEST 20 FEET OF UTHWEST QUARTER OF THE SOUTHWEST QUARTER OF THE SOUTHWEST QUARTER OF THE SOUTHWEST CALL TO THE POINT OF INTERSITY ST HALF OF THE SOUTHWEST OF SECTION 12, TO ND SALT RIVER BASE AND ME ST HALF OF THE SOUTHWEST CALL AND SALT RIVER BASE AND ME ST HALF OF THE SOUTHWEST CALL AND SALT RIVER BASE AND ME ST HALF OF THE SOUTHWEST CALL AND SALT RIVER BASE AND ME ST HALF OF THE SOUTHWEST CALL AND SALT RIVER BASE AND ME ST HALF OF THE SOUTHWEST CALL AND SALT RIVER BASE AND ME ST HALF OF THE SOUTHWEST CALL AND SALT RIVER BASE AND ME ST HALF OF THE SOUTHWEST CALL AND SALT RIVER BASE AND ME ST HALF OF THE SOUTHWEST CALL AND SALT RIVER BASE AND ME ST HALF OF THE SOUTHWEST CALL AND SALT RIVER BASE AND ME ST HALF OF THE SOUTHWEST QUARTER OF SECTION 12, TO ND SALT RIVER BASE AND ME ST HALF OF THE SOUTHWEST QUARTER OF SECTION 12, TO ND SALT RIVER BASE AND ME ST HALF OF THE SOUTHWEST QUARTER OF SECTION 12, TO ND SALT RIVER BASE AND ME ST HALF OF THE SOUTHWEST QUARTER OF SECTION 12, TO ND SALT RIVER BASE AND ME ST HALF OF THE SOUTHWEST QUARTER OF SECTION 12, TO ND SALT RIVER BASE AND ME ST HALF OF THE SOUTHWEST QUARTER OF SECTION 12, TO ND SALT RIVER BASE AND ME ST HALF OF THE SOUTHWEST QUARTER OF SECTION 12, TO ND SALT RIVER BASE AND ME ST HALF OF THE SOUTHWEST AND ME ST HALF OF THE SOUTHWEST AND ME ST HALF OF THE SOUTHWEST CALL AND SALT RIVER BASE AND ME ST HALF OF THE SOUTHWEST CALL AND SALT RIVER BASE AND ME ST HALF OF THE SOUTHWEST CALL AND SALT RIVER BASE AND ME ST HALF OF THE SOUTHWEST CALL AND SALT RIVER BASE AND ME ST HALF OF THE SOUTHWEST CALL AND SALT RIVER BASE AND ME ST HALF OF THE SOUTHWEST CALL AND SALT RIVER BASE AND ME ST HALF OF THE SOUTHWEST CALL AND SALT RIVER BASE AND ME ST HALF OF THE SOUTHWEST CALL AND SALT RIVER BASE AND ME ST HALF AND SALT R                                                                                                                                                                           | 50'<br>6,000 S.F.<br>55%<br>15%<br>2 PER D.U.<br>8'<br>20'<br>QUARTER OF THE<br>CTION 12, TOWNSHIP 3<br>AND MERIDIAN,<br>Y, BY DEED<br>HE COUNTY<br>TICULARLY DESCRIBED<br>ORTH LINE OF THE<br>SAID SOUTH 2/5THS<br>DUTHEAST QUARTER<br>THE WEST 20.00 FEET<br>GAID NORTH LINE OF<br>AID NORTH,<br>AID NORTH,<br>A                                                                                                                                                                                     | E VILLE (73RD AVE. & THUNDERBIRD RD.)                | ZONING EXHIBIT<br>NCORPORATED MARICOPA COUNTY, AZ                 |
| 65.0<br>65.0<br>BDIVISION (R1-10)                                                                                                                                                                                                                                                                                                                                                                                                                                                                                                                                                                                                                                                                                                                                                                                                                                                                                                                                                                                                                                                                                                                                                                                                                                                                                                                                                                                                                                                                                                                                                                                                                                                                                                                                                                                                                                                                                                                                                                                                                                                                                              | LOT WIDTH<br>LOT AREA PER D.U.<br>LOT COVERAGE<br>COMMON OPEN SPACE<br>PARKING SPACES<br>MAXIMUM PRIVACY WALL<br>FLAG LOTS<br><b>LEGAL DESCRIF</b><br>PARCEL NO 1:<br>THE SOUTH 2/5THS OF THE WE<br>SOUTHEAST QUARTER OF THE<br>NORTH, RANGE 1 EAST OF THE<br>SOUTHEAST QUARTER OF THE<br>NORTH, RANGE 1 EAST OF THE<br>NORTH, RANGE 1 EAST OF THE<br>SOUTHEAST QUARTER OF THE<br>SOUTHEAST QUARTER OF THE SOUTH<br>SOUTH 40 FEET AND THE EAST<br>OF THE WEST HALF OF THE SO<br>OF THE SOUTHWEST QUARTER<br>THENCE IN A SOUTHEASTERLY<br>THE SOUTH 40.00 FEET THAT IS<br>INTERSECTION; THENCE WESTE<br>PARCEL NO. 2:<br>THE NORTH 3/5THS OF THE WES<br>SOUTHEAST QUARTER OF THE<br>RANGE 1 EAST OF THE GILA A<br>COUNTY, ARIZONA.<br>PARCEL NO. 3:<br>THE SOUTH 2/5THS OF THE EAST<br>SOUTHEAST QUARTER OF THE<br>NORTH, RANGE 1 EAST OF THE FILA AN<br>COUNTY, ARIZONA;<br>EXCEPT THE SOUTH 33 FEET TH<br><b>PROJECT TEAN</b><br>OWNER/DEVELOPER:<br>CAPITAL ALLOCATION PARTNE<br>FHONE; 602.332.1768                                                                                                                                                                                                                                                                                                                                                                                                                                                                                                                                                                                                                                                                                                                                                                                                                                                      | 60' 6,000 S.F. 50% N/A 2 PER D.U. 8' N/A PTION: ST HALF OF THE SOUTHWEST OF GILA AND SALT RIVER BASE IA. 'EYED TO MARICOPA COUNT 0, 94-008611, RECORDS OF I OUNTY, ARIZONA MORE PAR 'OF INTERSECTION OF THE NO LINE OF THE WEST 20 FEET OF UTHWEST QUARTER OF THE SO CF, ALONG THE EAST LINE OF ' T, ALONG THE EAST LINE OF DIRECTION TO A POINT ON S 30.00 FEET EAST FROM THE SA ERLY TO THE POINT OF INTERSI ST HALF OF THE SOUTHWEST OF CQUARTER OF SECTION 12, TO ND SALT RIVER BASE AND ME ST HALF OF THE SOUTHWEST QUARTER OF SECTION 12, TO ND SALT RIVER BASE AND ME ST HALF OF THE SOUTHWEST GUARTER OF SECTION 12, TO ND SALT RIVER BASE AND ME ST HALF OF THE SOUTHWEST QUARTER OF SECTION 12, TO ND SALT RIVER BASE AND ME ST HALF OF THE SOUTHWEST GUARTER OF SECTION 12, TO ND SALT RIVER BASE AND ME ST HALF OF THE SOUTHWEST QUARTER OF SECTION 12, TO ND SALT RIVER BASE AND ME ST HALF OF THE SOUTHWEST QUARTER OF SECTION 12, TO ND SALT RIVER BASE AND ME ST HALF OF THE SOUTHWEST QUARTER OF SECTION 12, TO ND SALT RIVER BASE AND ME ST HALF OF THE SOUTHWEST QUARTER OF SECTION 12, TO ND SALT RIVER BASE AND ME ST HALF OF THE SOUTHWEST QUARTER OF SECTION 12, TO ND SALT RIVER BASE AND ME ST HALF OF THE SOUTHWEST QUARTER OF SECTION 12, TO ND SALT RIVER BASE AND ME ST HALF OF THE SOUTHWEST QUARTER OF SECTION 12, TO ND SALT RIVER BASE AND ME ST HALF OF THE SOUTHWEST QUARTER OF SECTION 12, TO ND SALT RIVER BASE AND ME ST HALF OF THE SOUTHWEST QUARTER OF SECTION 12, TO ND SALT RIVER BASE AND ME ST HALF OF THE SOUTHWEST QUARTER OF SECTION 12, TO ND SALT RIVER BASE AND ME ST HALF OF THE SOUTHWEST QUARTER OF SECTION 12, TO ND SALT RIVER BASE AND ME ST HALF OF THE SOUTHWEST QUARTER OF SECTION 12, TO ND SALT RIVER BASE AND ME ST HALF OF THE SOUTHWEST QUARTER OF SECTION 12, TO ND SALT RIVER BASE AND ME ST HALF OF THE SOUTHWEST GUARTER OF SECTION 12, TO ND SALT RIVER BASE AND ME ST HALF OF THE SOUTHWEST GUARTER OF SECTION 12, TO ND SALT RIVER BASE AND ME ST HALF OF THE SOUTHWEST GUARTER OF SECTION 12, TO ND SALT RIVER BASE AND ME ST HALF OF THE SOUTHWEST G                                                                                                                                                                           | 50'<br>6,000 S.F.<br>55%<br>15%<br>2 PER D.U.<br>8'<br>20'<br>QUARTER OF THE<br>CTION 12, TOWNSHIP 3<br>AND MERIDIAN,<br>Y, BY DEED<br>HE COUNTY<br>TICULARLY DESCRIBED<br>ORTH LINE OF THE<br>SAID SOUTH 2/5THS<br>DUTHEAST QUARTER<br>THE WEST 20.00 FEET<br>GAID NORTH LINE OF<br>ND POINT OF<br>ECTION.<br>QUARTER OF THE<br>WNSHIP 3 NORTH,<br>RIDIAN, MARICOPA<br>EET OF THE SOUTH<br>ROF                                                                                                                                                                                      | THE VILLE (73RD AVE. & THUNDERBIRD RD.)              | ZONING EXHIBIT<br>UNINCORPORATED MARICOPA COUNTY, AZ              |
| 65.0<br>65.0<br>65.0<br>8DIVISION (R1-10)<br>SITE PLAN SCALE                                                                                                                                                                                                                                                                                                                                                                                                                                                                                                                                                                                                                                                                                                                                                                                                                                                                                                                                                                                                                                                                                                                                                                                                                                                                                                                                                                                                                                                                                                                                                                                                                                                                                                                                                                                                                                                                                                                                                                                                                                                                   | LOT WIDTH<br>LOT AREA PER D.U.<br>LOT COVERAGE<br>COMMON OPEN SPACE<br>PARKING SPACES<br>MAXIMUM PRIVACY WALL<br>FLAG LOTS<br><b>LEGAL DESCRIF</b><br>PARCEL NO 1:<br>THE SOUTH 2/5THS OF THE WE<br>SOUTHEAST QUARTER OF THE<br>NORTH, RANGE 1 EAST OF THE<br>NORTH, RANGE 1 EAST OF THE<br>NORTH, RANGE 1 EAST OF THE<br>MARICOPA COUNTY, ARIZON<br>EXCEPT THAT PORTION CONV<br>RECORDER OF MARICOPA CO<br>AS FOLLOWS:<br>COMMENCING AT THE POINT<br>SOUTH 40 FET AND THE EAST<br>OF THE WEST HALF OF THE SO<br>OF THE SOUTHWEST QUARTER<br>THENCE IN A SOUTHEASTERLY<br>THE SOUTH 40.00 FEET THAT IS<br>INTERSECTION; THENCE WESTER<br>PARCEL NO. 2:<br>THE NORTH 3/5THS OF THE WEST<br>SOUTHEAST QUARTER OF THE<br>RANGE 1 EAST OF THE GILA A<br>COUNTY, ARIZONA.<br>PARCEL NO. 3:<br>THE SOUTH 2/5THS OF THE EAST<br>SOUTHEAST QUARTER OF THE<br>NORTH, RANGE 1 EAST OF THE FILA AN<br>COUNTY, ARIZONA;<br>EXCEPT THE SOUTH 33 FEET TH<br><b>PROJECT TEAN</b><br>OWNER/DEVELOPER:<br>CAPITAL ALLOCATION PARTNE<br>PHONE; 602.332.1768<br>LAND PLANNING:<br>KIMLEY-HORN<br>1001 W. SOUTHERN AVE, # 13                                                                                                                                                                                                                                                                                                                                                                                                                                                                                                                                                                                                                                                                                                                                                                                                                | 60'         6,000 S.F.         50%         N/A         2 PER D.U.         8'         N/A         PTION:         ST HALF OF THE SOUTHWEST QUARTER OF SEC         GILA AND SALT RIVER BASE         JA.         'EYED TO MARICOPA COUNT         0. 94-008611, RECORDS OF TOUNTY, ARIZONA MORE PAR         'OF INTERSECTION OF THE NOUNTY, ARIZONA MORE PAR         'OF INTERSECTION OF THE NOUTHWEST QUARTER OF THE SOUTHWEST QUARTER OF SECTION 12, TO         DIRECTION TO A POINT ON S         30.00 FEET EAST FROM THE SA         'ET HALF OF THE SOUTHWEST OF         QUARTER OF SECTION 12, TO         ND SALT RIVER BASE AND ME         ST HALF OF THE SOUTHWEST QUARTER         'ST HALF OF THE SOUTHWEST QUARTER         SOUTHWEST QUARTER OF SECTION 12, TO         ND SALT RIVER BASE AND ME         'ST HALF OF THE SOUTHWEST QUARTER         'ST HALF OF THE SOUTHWEST QUARTER         'ST HALF OF THE SOUTHWEST QUARTER OF SEC         'ST HALF OF THE SOUTHWEST QUARTER         ST HALF OF THE SOUTHWEST QUARTER         'ST HALF OF THE                                                                                                                                                                                                                                                                                                                                                                                                                                                                                                                                                                                                                                                                                                                                                                                                                                                                                                                                                                                                                                                                          | 50'<br>6,000 S.F.<br>55%<br>15%<br>2 PER D.U.<br>8'<br>20'<br>QUARTER OF THE<br>CTION 12, TOWNSHIP 3<br>AND MERIDIAN,<br>Y, BY DEED<br>HE COUNTY<br>TICULARLY DESCRIBED<br>ORTH LINE OF THE<br>SAID SOUTH 2/5THS<br>DUTHEAST QUARTER<br>THE WEST 20.00 FEET<br>GAID NORTH LINE OF<br>ND POINT OF<br>ECTION.<br>QUARTER OF THE<br>WNSHIP 3 NORTH,<br>RIDIAN, MARICOPA<br>ORTHE SOUTH FLOOR<br>SOUTH 2, TOWNSHIP 3<br>AND MERIDIAN,<br>EET OF THE SOUTH<br>R OF THE SOUTH<br>R OF THE SOUTH<br>R OF THE SOUTH<br>CTION 12, TOWNSHIP 3<br>AND MERIDIAN,<br>CONTON<br>CONTON<br>CONTON<br>CONTON<br>CONTON<br>CONTON<br>CONTON<br>CONTON<br>CONTON<br>CONTRON<br>CONTON<br>CONTON<br>CONTON<br>CONTON<br>CONTON<br>CONTON<br>CONTON<br>CONTON<br>CONTON<br>CONTON<br>CONTON<br>CONTON<br>CONTON<br>CONTON<br>CONTON<br>CONTON<br>CONTON<br>CONTON<br>CONTON<br>CONTON<br>CONTON<br>CONTON<br>CONTON<br>CONTON<br>CONTON<br>CONTON<br>CONTON<br>CONTON<br>CONTON<br>CONTON<br>CONTON<br>CONTON<br>CONTON<br>CONTON<br>CONTON<br>CONTON<br>CONTON<br>CONTON<br>CONTON<br>CONTON<br>CONTON<br>CONTON<br>CONTON<br>CONTON<br>CONTON<br>CONTON<br>CONTON<br>CONTON<br>CONTON<br>CONTON<br>CONTON<br>CONTON<br>CONTON<br>CONTON<br>CONTON<br>CONTON<br>CONTON<br>CONTON<br>CONTON<br>CONTON<br>CONTON<br>CONTON<br>CONTON<br>CONTON<br>CONTON<br>CONTON<br>CONTON<br>CONTON<br>CONTON<br>CONTON<br>CONTON<br>CONTON<br>CONTON<br>CONTON<br>CONTON<br>CONTON<br>CONTON<br>CONTON<br>CONTON<br>CONTON<br>CONTON<br>CONTON<br>CONTON<br>CONTON<br>CONTON<br>CONTON<br>CONTON<br>CONTON<br>CONTON<br>CONTON<br>CONTON<br>CONTON<br>CONTON<br>CONTON<br>CONTON<br>CONTON<br>CONTON<br>CONTON<br>CONTON<br>CONTON<br>CONTON<br>CONTON<br>CONTON<br>CONTON<br>CONTON<br>CONTON<br>CONTON<br>CONTON<br>CONTON<br>CONTON<br>CONTON<br>CONTON<br>CONTON<br>CONTON<br>CONTON<br>CONTON<br>CONTON<br>CONTON<br>CONTON<br>CONTON<br>CONTON<br>CONTON<br>CONTON<br>CONTON<br>CONTON<br>CONTON<br>CONTON<br>CONTON<br>CONTON<br>CONTON<br>CONTON<br>CONTON<br>CONTON<br>CONTON<br>CONTON<br>CONTON<br>CONTON<br>CONTON<br>CONTON<br>CONTON<br>CONTON<br>CONTON<br>CONTON<br>CONTON<br>CONTON<br>CONTON<br>CONTON<br>CONTON<br>CONTON<br>CONTON<br>CONTON<br>CONTON<br>CONTON<br>CONTON<br>CONTON<br>CONTON<br>CONTON<br>CONTON<br>CONTON<br>CONTON<br>CONTON<br>CONTON<br>CONTON<br>CONTON<br>CONTON<br>CONTON<br>CONTON<br>CONTON<br>CONTON<br>CONTON<br>CONTON<br>CONTON<br>CONTON<br>CONTON<br>CONTON<br>CONTON<br>CONTON<br>CONTON<br>CONTON<br>CONTON<br>CONTON<br>CONTON<br>CONTON<br>CONTON<br>CONTON<br>CONTON<br>CONTO | THE VILLE (73RD AVE. & THUNDERBIRD RD.)              | ZONING EXHIBIT<br>UNINCORPORATED MARICOPA COUNTY, AZ<br>#35008    |
| 65.0<br>65.0<br>65.0<br>65.0<br>65.0<br>65.0<br>65.0<br>65.0                                                                                                                                                                                                                                                                                                                                                                                                                                                                                                                                                                                                                                                                                                                                                                                                                                                                                                                                                                                                                                                                                                                                                                                                                                                                                                                                                                                                                                                                                                                                                                                                                                                                                                                                                                                                                                                                                                                                                                                                                                                                   | LOT WIDTH<br>LOT AREA PER D.U.<br>LOT COVERAGE<br>COMMON OPEN SPACE<br>PARKING SPACES<br>MAXIMUM PRIVACY WALL<br>FLAG LOTS<br><b>LEGAL DESCRIF</b><br>PARCEL NO 1:<br>THE SOUTH 2/5THS OF THE WE<br>SOUTHEAST QUARTER OF THE<br>NORTH, RANGE 1 EAST OF THE<br>NORTH, RANGE 1 EAST OF THE<br>MARICOPA COUNTY, ARIZON<br>EXCEPT THAT PORTION CONV<br>RECORDED AS DOCUMENT N<br>RECORDER OF MARICOPA CO<br>AS FOLLOWS:<br>COMMENCING AT THE POINT<br>SOUTH 40 FEET AND THE EAST<br>OF THE WEST HALF OF THE SO<br>OF THE SOUTHWEST QUARTER<br>THENCE NORTHERLY 30.00 FEET<br>TO A POINT;<br>THENCE IN A SOUTHEASTERLY<br>THE SOUTH 40.00 FEET THAT IS<br>INTERSECTION; THENCE WESTE<br>PARCEL NO. 2:<br>THE NORTH 3/5THS OF THE WEST<br>SOUTHEAST QUARTER OF THE<br>RANGE 1 EAST OF THE GILA A<br>COUNTY, ARIZONA.<br>PARCEL NO. 3:<br>THE SOUTH 2/5THS OF THE EAST<br>SOUTHEAST QUARTER OF THE<br>NORTH, RANGE 1 EAST OF THE FILA AN<br>COUNTY, ARIZONA;<br>EXCEPT THE SOUTH 33 FEET TH<br><b>PROJECT TEAN</b><br>OWNER/DEVELOPER:<br>CAPITAL ALLOCATION PARTNE<br>600 W. 1ST ST, # 109<br>TEMPE, AZ 85251<br>CONTACT: CHAD BARBER<br>EMAIL: CHAD@<br>CAPITALALLOCATION PARTNE<br>PHONE: 602.332.1768                                                                                                                                                                                                                                                                                                                                                                                                                                                                                                                                                                                                                                                                                                                                                    | 60' 6,000 S.F. 50% N/A 2 PER D.U. 8' N/A PTION: ST HALF OF THE SOUTHWEST OF SECTION SOUTHWEST QUARTER OF SECTION OF THE NOT ON SOUTHWEST QUARTER OF THE NOT ON TY, ARIZONA MORE PAR OF INTERSECTION OF THE NOT UNEST QUARTER OF THE SOUTHWEST QUARTER OF THE SOUTHWEST QUARTER OF THE SOUTHWEST QUARTER OF SECTION 12, TO ND SALT RIVER BASE AND ME ST HALF OF THE SOUTHWEST QUARTER OF SECTION 12, TO ND SALT RIVER BASE AND ME ST HALF OF THE SOUTHWEST QUARTER OF SECTION 12, TO ND SALT RIVER BASE AND ME ST HALF OF THE SOUTHWEST QUARTER OF SECTION 12, TO ND SALT RIVER BASE AND ME ST HALF OF THE SOUTHWEST QUARTER OF SECTION 12, TO ND SALT RIVER BASE AND ME ST HALF OF THE SOUTHWEST QUARTER OF SECTION 12, TO ND SALT RIVER BASE AND ME ST HALF OF THE SOUTHWEST QUARTER OF SECTION 12, TO ND SALT RIVER BASE AND ME ST HALF OF THE SOUTHWEST QUARTER OF SECTION 12, TO ND SALT RIVER BASE AND ME ST HALF OF THE SOUTHWEST QUARTER OF SECTION 12, TO ND SALT RIVER BASE AND ME ST HALF OF THE SOUTHWEST QUARTER OF SECTION 12, TO ND SALT RIVER BASE AND ME ST HALF OF THE SOUTHWEST QUARTER OF SECTION 12, TO ND SALT RIVER BASE AND ME ST HALF OF THE SOUTHWEST QUARTER OF SECTION 12, TO ND SALT RIVER BASE AND ME ST HALF OF THE SOUTHWEST QUARTER OF SECTION 12, TO ND SALT RIVER BASE AND ME ST HALF OF THE SOUTHWEST QUARTER OF SECTION 12, TO ND SALT RIVER BASE AND ME ST HALF OF THE SOUTHWEST QUARTER OF SECTION 12, TO ND SALT RIVER BASE AND ME ST HALF OF THE SOUTHWEST QUARTER OF SECTION 12, TO ND SALT RIVER BASE AND MER ST HALF OF THE SOUTHWEST QUARTER OF SECTION 12, TO ND SALT RIVER BASE AND MER ST HALF OF THE SOUTHWEST QUARTER OF SECTION 12, TO ND SALT RIVER BASE AND MER ST HALF OF THE SOUTHWEST QUARTER OF SECTION 12, TO ND SALT RIVER BASE AND MER ST HALF OF THE SOUTHWEST QUARTER OF SECTION 12, TO ND SALT RIVER BASE AND MER ST HALF OF THE SOUTHWEST QUARTER OF SECTION 12, TO ND SALT RIVER BASE AND MER ST HALF OF THE SOUTHWEST GUARTER OF SECTION 12, TO ND SALT RIVER BASE AND MER ST HALF OF THE SOUTHWEST GUARTER OF SECTION 12, TO ND SALT RIVER BASE AND MER ST H                                                                                                                                                                           | 50'<br>6,000 S.F.<br>55%<br>15%<br>2 PER D.U.<br>8'<br>20'<br>QUARTER OF THE<br>CTION 12, TOWNSHIP 3<br>AND MERIDIAN,<br>Y, BY DEED<br>HE COUNTY<br>TICULARLY DESCRIBED<br>ORTH LINE OF THE<br>SAID SOUTH 2/5THS<br>DUTHEAST QUARTER<br>THE WEST 20.00 FEET<br>SAID NORTH LINE OF<br>ND POINT OF<br>ECTION.<br>QUARTER OF THE<br>WNSHIP 3 NORTH,<br>RIDIAN, MARICOPA<br>PUARTER OF THE<br>WNSHIP 3 NORTH,<br>RIDIAN, MARICOPA<br>ET OF THE SOUTH<br>R OF THE SOUTH<br>AND MERIDIAN,<br>DRIZED AGENT:<br>WNSHIP 3 NORTH,<br>RIDIAN, MARICOPA<br>DIANN, MARICOPA<br>DRIZED AGENT:<br>WNSHIP 3 NORTH,<br>RIDIAN, MARICOPA<br>DRIZED AGENT:<br>HERN AVE, # 131<br>10<br>CH HILL                                                                                                                                                                                                                                                                                                                                                                                                                                                                                                                                                                                                                                                                                                                                                                                                                                                                                                                                                                                                                                                                                                                                                                                                                                                                                                                                                                                                                                                                                                                                                                                                                                                                                                                                                                                              | THE VILLE (73RD AVE. & THUNDERBIRD RD.)              | ZONING EXHIBIT<br>UNINCORPORATED MARICOPA COUNTY, AZ              |
| 60<br>60<br>60<br>8DIVISION (R1-10)<br>SITE PLAN SCALE<br>(1"=40):                                                                                                                                                                                                                                                                                                                                                                                                                                                                                                                                                                                                                                                                                                                                                                                                                                                                                                                                                                                                                                                                                                                                                                                                                                                                                                                                                                                                                                                                                                                                                                                                                                                                                                                                                                                                                                                                                                                                                                                                                                                             | LOT WIDTH<br>LOT AREA PER D.U.<br>LOT COVERAGE<br>COMMON OPEN SPACE<br>PARKING SPACES<br>MAXIMUM PRIVACY WALL<br>FLAG LOTS<br><b>LEGAL DESCRIF</b><br>PARCEL NO 1:<br>THE SOUTH 2/5THS OF THE WE<br>SOUTHEAST QUARTER OF THE<br>NORTH, RANGE 1 EAST OF THE<br>MARICOPA COUNTY, ARIZON<br>EXCEPT THAT PORTION CONV<br>RECORDED AS DOCUMENT N<br>RECORDER OF MARICOPA CO<br>AS FOLLOWS:<br>COMMENCING AT THE POINT<br>SOUTH 40 FEET AND THE EAST<br>OF THE WEST HALF OF THE SO<br>OF THE SOUTHWEST QUARTER<br>THENCE NORTHERLY 30.00 FEET<br>TO A POINT;<br>THENCE IN A SOUTHEASTERLY<br>THE SOUTH 40.00 FEET THAT IS<br>INTERSECTION; THENCE WESTE<br>PARCEL NO. 2:<br>THE NORTH 3/5THS OF THE WE<br>SOUTHEAST QUARTER OF THE<br>RANGE 1 EAST OF THE GILA A<br>COUNTY, ARIZONA.<br>PARCEL NO. 3:<br>THE SOUTH 2/5THS OF THE WESS<br>SOUTHEAST QUARTER OF THE<br>NORTH, RANGE 1 EAST OF THE FILA AN<br>COUNTY, ARIZONA;<br>EXCEPT THE SOUTH 33 FEET TH<br><b>PROJECT TEAN</b><br>ANGO 1 M. SOUTHERN AVE, # 13<br>MESA, AZ 85210<br>CONTACT: KEITH NICHTER                                                                                                                                                                                                                                                                                                                                                                                                                                                                                                                                                     | 60' 6,000 S.F. 50% N/A 2 PER D.U. 8' N/A PTION: ST HALF OF THE SOUTHWEST OF SECTION COUNTWEST QUARTER OF SECTION OF THE NOT COUNTY, ARIZONA MORE PAR COF INTERSECTION OF THE NOT CLINE OF THE WEST 20 FEET OF UTHWEST QUARTER OF THE SOUTHWEST QUARTER OF THE SO T, ALONG THE EAST LINE OF THE SOUTHWEST QUARTER OF THE SOUTHWEST QUARTER OF SECTION 12, TO ND SALT RIVER BASE AND ME ST HALF OF THE SOUTHWEST QUARTER OF SECTION 12, TO ND SALT RIVER BASE AND ME ST HALF OF THE SOUTHWEST QUARTER OF SECTION 12, TO ND SALT RIVER BASE AND ME ST HALF OF THE SOUTHWEST G SOUTHWEST QUARTER OF SECTION 12, TO ND SALT RIVER BASE AND ME ST HALF OF THE SOUTHWEST GUARTER OF SECTION 12, TO ND SALT RIVER BASE AND ME ST HALF OF THE SOUTHWEST G SOUTHWEST QUARTER OF SECTION 12, TO ND SALT RIVER BASE AND ME ST HALF OF THE SOUTHWEST GUARTER OF SECTION 12, TO ND SALT RIVER BASE AND ME ST HALF OF THE SOUTHWEST GUARTER OF SECTION 12, TO ND SALT RIVER BASE AND ME ST HALF OF THE SOUTHWEST GUARTER OF SECTION 12, TO ND SALT RIVER BASE AND ME ST HALF OF THE SOUTHWEST GUARTER OF SECTION 12, TO ND SALT RIVER BASE AND ME ST HALF OF THE SOUTHWEST GUARTER OF SECTION 12, TO ND SALT RIVER BASE AND ME ST HALF OF THE SOUTHWEST GUARTER OF SECTION 12, TO ND SALT RIVER BASE AND ME ST HALF OF THE SOUTHWEST GUARTER OF SECTION 12, TO ND SALT RIVER BASE AND MEF AON . CENTRA PHOENIX, AZ SCONTACT: AS MICHELE SAT SR.COM EMAIL: AMAR MSANTORO® PHONE: 602.2                                                                                                                                                                                                                                                                                                                                                                                                                                                                                                                                                                                                                                                                                                                                                                                                                                   | 50'<br>6,000 S.F.<br>55%<br>15%<br>2 PER D.U.<br>8'<br>20'<br>QUARTER OF THE<br>CTION 12, TOWNSHIP 3<br>AND MERIDIAN,<br>Y, BY DEED<br>HE COUNTY<br>TICULARLY DESCRIBED<br>ORTH LINE OF THE<br>SAID SOUTH 2/5THS<br>DUTHEAST QUARTER<br>THE WEST 20.00 FEET<br>SAID NORTH LINE OF<br>ND POINT OF<br>ECTION.<br>QUARTER OF THE<br>WNSHIP 3 NORTH,<br>RIDIAN, MARICOPA<br>PUARTER OF THE<br>WNSHIP 3 NORTH,<br>RIDIAN, MARICOPA<br>PUARTER OF THE<br>SAID NORTH LINE OF<br>SAID NORTH LINE OF<br>SOUTH 2.55<br>CONSTRUCTION<br>CONSTRUCTION<br>CONSTRUCTION<br>CONSTRUCTION<br>CONSTRUCTION<br>CONSTRUCTION<br>CONSTRUCTION<br>CONSTRUCTION<br>CONSTRUCTION<br>CONSTRUCTION<br>CONSTRUCTION<br>CONSTRUCTION<br>CONSTRUCTION<br>CONSTRUCTION<br>CONSTRUCTION<br>CONSTRUCTION<br>CONSTRUCTION<br>CONSTRUCTION<br>CONSTRUCTION<br>CONSTRUCTION<br>CONSTRUCTION<br>CONSTRUCTION<br>CONSTRUCTION<br>CONSTRUCTION<br>CONSTRUCTION<br>CONSTRUCTION<br>CONSTRUCTION<br>CONSTRUCTION<br>CONSTRUCTION<br>CONSTRUCTION<br>CONSTRUCTION<br>CONSTRUCTION<br>CONSTRUCTION<br>CONSTRUCTION<br>CONSTRUCTION<br>CONSTRUCTION<br>CONSTRUCTION<br>CONSTRUCTION<br>CONSTRUCTION<br>CONSTRUCTION<br>CONSTRUCTION<br>CONSTRUCTION<br>CONSTRUCTION<br>CONSTRUCTION<br>CONSTRUCTION<br>CONSTRUCTION<br>CONSTRUCTION<br>CONSTRUCTION<br>CONSTRUCTION<br>CONSTRUCTION<br>CONSTRUCTION<br>CONSTRUCTION<br>CONSTRUCTION<br>CONSTRUCTION<br>CONSTRUCTION<br>CONSTRUCTION<br>CONSTRUCTION<br>CONSTRUCTION<br>CONSTRUCTION<br>CONSTRUCTION<br>CONSTRUCTION<br>CONSTRUCTION<br>CONSTRUCTION<br>CONSTRUCTION<br>CONSTRUCTION<br>CONSTRUCTION<br>CONSTRUCTION<br>CONSTRUCTION<br>CONSTRUCTION<br>CONSTRUCTION<br>CONSTRUCTION<br>CONSTRUCTION<br>CONSTRUCTION<br>CONSTRUCTION<br>CONSTRUCTION<br>CONSTRUCTION<br>CONSTRUCTION<br>CONSTRUCTION<br>CONSTRUCTION<br>CONSTRUCTION<br>CONSTRUCTION<br>CONSTRUCTION<br>CONSTRUCTION<br>CONSTRUCTION<br>CONSTRUCTION<br>CONSTRUCTION<br>CONSTRUCTION<br>CONSTRUCTION<br>CONSTRUCTION<br>CONSTRUCTION<br>CONSTRUCTION<br>CONSTRUCTION<br>CONSTRUCTION<br>CONSTRUCTION<br>CONSTRUCTION<br>CONSTRUCTION<br>CONSTRUCTION<br>CONSTRUCTION<br>CONSTRUCTION<br>CONSTRUCTION<br>CONSTRUCTION<br>CONSTRUCTION<br>CONSTRUCTION<br>CONSTRUCTION<br>CONSTRUCTION<br>CONSTRUCTION<br>CONSTRUCT                                                                                                                                                                             | THE VILLE (73RD AVE. & THUNDERBIRD RD.)              | ZONING EXHIBIT<br>UNINCORPORATED MARICOPA COUNTY, AZ<br>DINE WAWE |