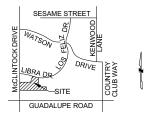

|
|                                    | FRONT = 50'                               |
|                                    | SIDE = 40' - 51'                          |
|                                    | REAR = 194"                               |
| VEHICLE PARKING QUANTITY           |                                           |
| -                                  | 158 SPACES (EXISTING)                     |
| BICYCLE PARKING QUANTITY           | 10 BICYCLE SPACES PROVIDED                |
| zieresz i minisz gomitti           | 20 Sie i de di i i de di i i di i di i di |
| USES                               |                                           |
| B (MEDICAL OFFICE)                 | 15,141 SQ. FEET                           |

## SITE VICINITY MAP



### PREVIOUS APPROVALS:

LIST DATES AND CASE NUMBERS OF ORIGINAL AND PREVIOUS APPROVALS (IF REQUEST IS FOR AN AMENDMENT)

### CONDITIONS OF APPROVAL:

LIST PAD CONDITIONS ONLY

IF NEW PAD. LIST CITY COUNCIL APPROVED CONDITIONS

IF MAJOR AMENDMENT, LIST CITY COUNCIL APPROVED CONDITIONS.

IF MINOR AMENDMENT, LIST PREVIOUS CITY COUNCIL APPROVED CONDITIONS AND ANY NEW CONDITIONS ADDED THROUGH ADMINISTRATE APPROVAL, SEPARATED BY CASE NUMBER(S)

### **GENERAL NOTES**

LIST GENERAL NOTES THAT ARE RELATED TO PLANNED AREA DEVELOPMENT - DELETE IF NO NOTES THAT ERTAIN TO CURRENT OR PREVIOUS PAD. CONTINUATION OF NOTES ON SECOND SHEET IS

#### **APPROVAL**

APPROVED BY THE MAYOR AND CITY COUNCIL OF THE CITY OF TEMPE ON THIS \_\_\_\_\_ DAY OF \_\_

APPROVED BY THE ZONING ADMINISTRATOR OF THE CITY OF T