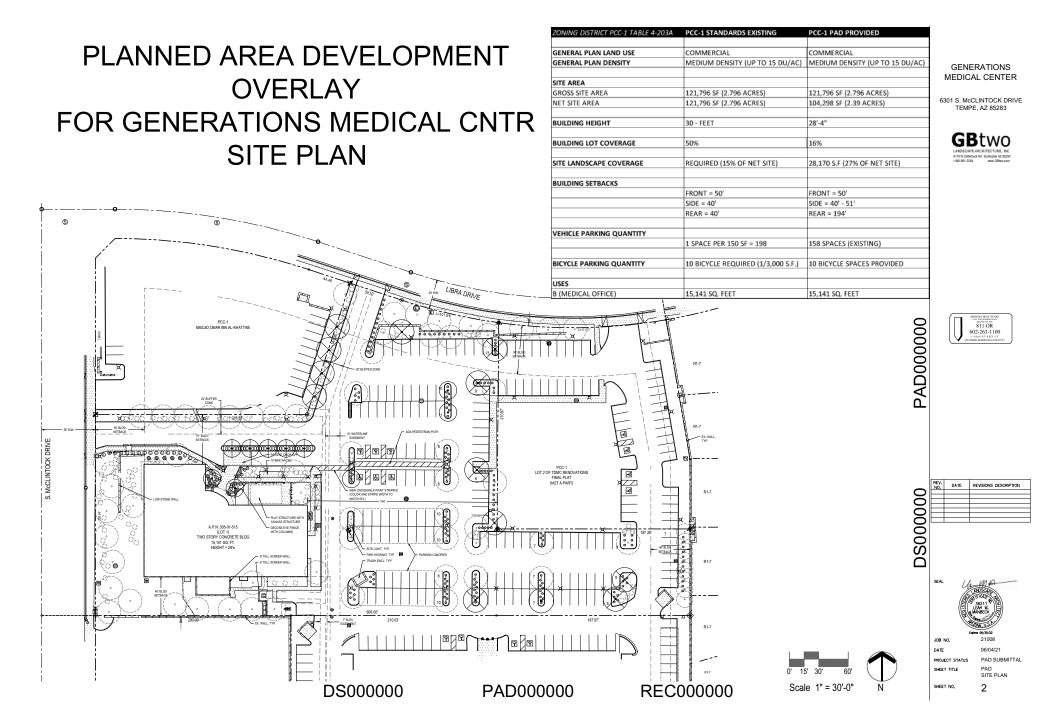

### PROJECT DATA:

| ZONING DISTRICT PCC-1 TABLE 4-203A | PCC-1 PAD PROVIDED                        |
|------------------------------------|-------------------------------------------|
|                                    |                                           |
| GENERAL PLAN LAND USE              | COMMERCIAL                                |
| GENERAL PLAN DENSITY               | MEDIUM DENSITY (UP TO 15 DU/AC)           |
| CITE 4.054                         |                                           |
| SITE AREA                          | 424 705 SE (2 705 A SPES)                 |
| GROSS SITE AREA                    | 121,796 SF (2.796 ACRES)                  |
| NET SITE AREA                      | 104,298 SF (2.39 ACRES)                   |
| BUILDING HEIGHT                    | 28'-4"                                    |
| DUILDING LOT COVERAGE              | 150/                                      |
| BUILDING LOT COVERAGE              | 16%                                       |
| SITE LANDSCAPE COVERAGE            | 28,170 S.F (27% OF NET SITE)              |
| BUILDING SETBACKS                  |                                           |
|                                    | FRONT = 50'                               |
|                                    | SIDE = 40' - 51'                          |
|                                    | REAR = 194"                               |
| VEHICLE PARKING QUANTITY           |                                           |
| -                                  | 158 SPACES (EXISTING)                     |
| BICYCLE PARKING QUANTITY           | 10 BICYCLE SPACES PROVIDED                |
| zieresz i minisz gomitti           | 20 Sie i de di i i de di i i di i di i di |
| USES                               |                                           |
| B (MEDICAL OFFICE)                 | 15,141 SQ. FEET                           |